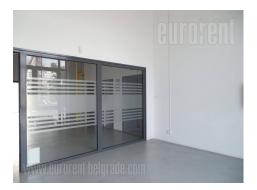

Office building located in business zone of New Belgrade, in near vicinity of the Gazela inclusion. It represents one storey building with half-burried garage. The structure is reinforced - concrete, skeletal. External walls are of imported clinker bricks, while facade carpentry is made of coarse aluminum profiles with thermal break. Appropriate thermal insulation is incorporated into the entire building. Heating of the building is conducted through geothermal energy - groundwater, with four heat pumps supplied through two pumping booms. Floor heating and cooling is available and if necessary, it could be conducted through the ceiling rails. This mode of heating and cooling provides multiple energy savings. Lighting in the whole facility is with LED lighting bodies. The floors are covered with carpet and epoxy, while staicase and toilets floors are covered in ceramics. The building has two staircases, each with an elevator leading from the garage to the first floor. The surface of the first floor is 935 m<sup>2</sup>. The whole space is divided (by removable walls) into offices of different sizes, from 8 m<sup>2</sup> to 150 m<sup>2</sup>. This level contains eight toilets and server room as well. There is also a half-buried garage with a capacity of around 15 garage spaces, and half of it is reserved for the future tenant. In front of the building there is a public parking with about 20 places.