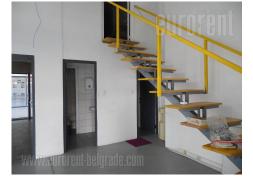

Office building located in business zone of New Belgrade, in near vicinity of the Gazela inclusion. It represents one storey building with half-burried garage. The structure is reinforced - concrete, skeletal. External walls are of imported clinker bricks, while facade carpentry is made of coarse aluminum profiles with thermal break. Appropriate thermal insulation is incorporated into the entire building. Heating of the building is conducted through geothermal energy - groundwater, with four heat pumps supplied through two pumping booms. Floor heating and cooling is available and if necessary, it could be conducted through the ceiling rails. This mode of heating and cooling provides multiple energy savings. Lighting in the whole facility is with LED lighting bodies. The floors are covered with carpet and epoxy, while staicase and toilets floors are covered in ceramics. The building has two staircases, each with an elevator leading from the garage to the first floor. The surface of the first floor is 935 m<sup>2</sup>. The whole space is divided (by removable walls) into offices of different sizes, from 8 m<sup>2</sup> to 150 m<sup>2</sup>. This level contains eight toilets and server room as well. There is also a half-buried garage with a capacity of around 15 garage spaces, and half of it is reserved for the future tenant. In front of the building there is a public parking with about 20 places.