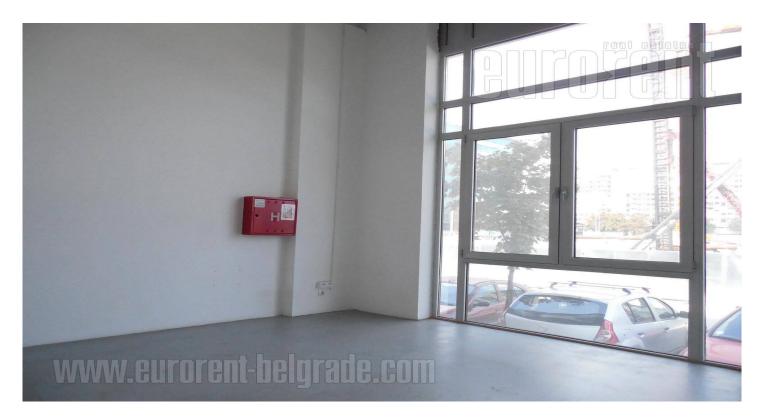

Office building located in business zone of New Belgrade, in near vicinity of the Gazela inclusion. It represents one storey building with half-burried garage. The structure is reinforced - concrete, skeletal. External walls are of imported clinker bricks, while facade carpentry is made of coarse aluminum profiles with thermal break. Appropriate thermal insulation is incorporated into the entire building. Heating of the building is conducted through geothermal energy - groundwater, with four heat pumps supplied through two pumping booms. Floor heating and cooling is available and if necessary, it could be conducted through the ceiling rails. This mode of heating and cooling provides multiple energy savings. Lighting in the whole facility is with LED lighting bodies. The floors are covered with carpet and epoxy, while staicase and toilets floors are covered in ceramics. The building has two staircases, each with an elevator leading from the garage to the first floor. The surface of the first floor is 935 m<sup>2</sup>. The whole space is divided (by removable walls) into offices of different sizes, from 8 m<sup>2</sup> to 150 m<sup>2</sup>. This level contains eight toilets and server room as well. There is also a half-buried garage with a capacity of around 15 garage spaces, and half of it is reserved for the future tenant. In front of the building there is a public parking with about 20 places.