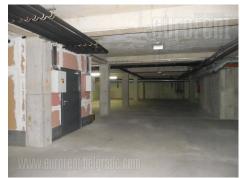

Office building located in business zone of New Belgrade, in near vicinity of the Gazela inclusion. It represents one storey building with half-burried garage. The structure is reinforced - concrete, skeletal. External walls are of imported clinker bricks, while facade carpentry is made of coarse aluminum profiles with thermal break. Appropriate thermal insulation is incorporated into the entire building. Heating of the building is conducted through geothermal energy - groundwater, with four heat pumps supplied through two pumping booms. Floor heating and cooling is available and if necessary, it could be conducted through the ceiling rails. This mode of heating and cooling provides multiple energy savings. Lighting in the whole facility is with LED lighting bodies. The floors are covered with carpet and epoxy, while staicase and toilets floors are covered in ceramics. The building has two staircases, each with an elevator leading from the garage to the first floor. The surface of the first floor is 935 m<sup>2</sup>. The whole space is divided (by removable walls) into offices of different sizes, from 8 m<sup>2</sup> to 150 m<sup>2</sup>. This level contains eight toilets and server room as well. There is also a half-buried garage with a capacity of around 15 garage spaces, and half of it is reserved for the future tenant. In front of the building there is a public parking with about 20 places.