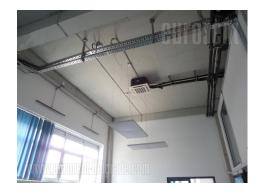

Office building located in business zone of New Belgrade, in near vicinity of the Gazela inclusion. It represents one storey building with half-burried garage. The structure is reinforced - concrete, skeletal. External walls are of imported clinker bricks, while facade carpentry is made of coarse aluminum profiles with thermal break. Appropriate thermal insulation is incorporated into the entire building. Heating of the building is conducted through geothermal energy - groundwater, with four heat pumps supplied through two pumping booms. Floor heating and cooling is available and if necessary, it could be conducted through the ceiling rails. This mode of heating and cooling provides multiple energy savings. Lighting in the whole facility is with LED lighting bodies. The floors are covered with carpet and epoxy, while staicase and toilets floors are covered in ceramics. The building has two staircases, each with an elevator leading from the garage to the first floor. The surface of the first floor is 935 m<sup>2</sup>. The whole space is divided (by removable walls) into offices of different sizes, from 8 m<sup>2</sup> to 150 m<sup>2</sup>. This level contains eight toilets and server room as well. There is also a half-buried garage with a capacity of around 15 garage spaces, and half of it is reserved for the future tenant. In front of the building there is a public parking with about 20 places.