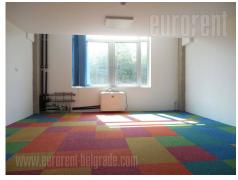

Office building located in business zone of New Belgrade, in near vicinity of the Gazela inclusion. It represents one storey building with half-burried garage. The structure is reinforced - concrete, skeletal. External walls are of imported clinker bricks, while facade carpentry is made of coarse aluminum profiles with thermal break. Appropriate thermal insulation is incorporated into the entire building. Heating of the building is conducted through geothermal energy - groundwater, with four heat pumps supplied through two pumping booms. Floor heating and cooling is available and if necessary, it could be conducted through the ceiling rails. This mode of heating and cooling provides multiple energy savings. Lighting in the whole facility is with LED lighting bodies. The floors are covered with carpet and epoxy, while staicase and toilets floors are covered in ceramics. The building has two staircases, each with an elevator leading from the garage to the first floor. The surface of the first floor is 935 m<sup>2</sup>. The whole space is divided (by removable walls) into offices of different sizes, from 8 m<sup>2</sup> to 150 m<sup>2</sup>. This level contains eight toilets and server room as well. There is also a half-buried garage with a capacity of around 15 garage spaces, and half of it is reserved for the future tenant. In front of the building there is a public parking with about 20 places.