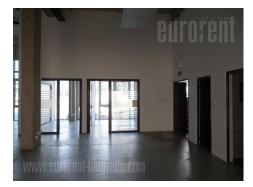

Office building located in business zone of New Belgrade, in near vicinity of the Gazela inclusion. It represents one storey building with half-burried garage. The structure is reinforced - concrete, skeletal. External walls are of imported clinker bricks, while facade carpentry is made of coarse aluminum profiles with thermal break. Appropriate thermal insulation is incorporated into the entire building. Heating of the building is conducted through geothermal energy - groundwater, with four heat pumps supplied through two pumping booms. Floor heating and cooling is available and if necessary, it could be conducted through the ceiling rails. This mode of heating and cooling provides multiple energy savings. Lighting in the whole facility is with LED lighting bodies. The floors are covered with carpet and epoxy, while staicase and toilets floors are covered in ceramics. The building has two staircases, each with an elevator leading from the garage to the first floor. The surface of the first floor is 935 m<sup>2</sup>. The whole space is divided (by removable walls) into offices of different sizes, from 8 m<sup>2</sup> to 150 m<sup>2</sup>. This level contains eight toilets and server room as well. There is also a half-buried garage with a capacity of around 15 garage spaces, and half of it is reserved for the future tenant. In front of the building there is a public parking with about 20 places.