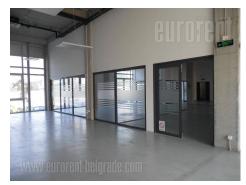

Office building located in business zone of New Belgrade, in near vicinity of the Gazela inclusion. It represents one storey building with half-burried garage. The structure is reinforced - concrete, skeletal. External walls are of imported clinker bricks, while facade carpentry is made of coarse aluminum profiles with thermal break. Appropriate thermal insulation is incorporated into the entire building. Heating of the building is conducted through geothermal energy - groundwater, with four heat pumps supplied through two pumping booms. Floor heating and cooling is available and if necessary, it could be conducted through the ceiling rails. This mode of heating and cooling provides multiple energy savings. Lighting in the whole facility is with LED lighting bodies. The floors are covered with carpet and epoxy, while staicase and toilets floors are covered in ceramics. The building has two staircases, each with an elevator leading from the garage to the first floor. The surface of the first floor is 935 m<sup>2</sup>. The whole space is divided (by removable walls) into offices of different sizes, from 8 m<sup>2</sup> to 150 m<sup>2</sup>. This level contains eight toilets and server room as well. There is also a half-buried garage with a capacity of around 15 garage spaces, and half of it is reserved for the future tenant. In front of the building there is a public parking with about 20 places.