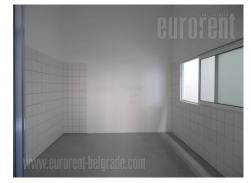

Office building located in business zone of New Belgrade, in near vicinity of the Gazela inclusion. It represents one storey building with half-burried garage. The structure is reinforced - concrete, skeletal. External walls are of imported clinker bricks, while facade carpentry is made of coarse aluminum profiles with thermal break. Appropriate thermal insulation is incorporated into the entire building. Heating of the building is conducted through geothermal energy - groundwater, with four heat pumps supplied through two pumping booms. Floor heating and cooling is available and if necessary, it could be conducted through the ceiling rails. This mode of heating and cooling provides multiple energy savings. Lighting in the whole facility is with LED lighting bodies. The floors are covered with carpet and epoxy, while staicase and toilets floors are covered in ceramics. The building has two staircases, each with an elevator leading from the garage to the first floor. The surface of the first floor is 935 m<sup>2</sup>. The whole space is divided (by removable walls) into offices of different sizes, from 8 m<sup>2</sup> to 150 m<sup>2</sup>. This level contains eight toilets and server room as well. There is also a half-buried garage with a capacity of around 15 garage spaces, and half of it is reserved for the future tenant. In front of the building there is a public parking with about 20 places.