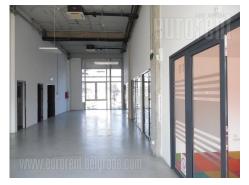

Office building located in business zone of New Belgrade, in near vicinity of the Gazela inclusion. It represents one storey building with half-burried garage. The structure is reinforced - concrete, skeletal. External walls are of imported clinker bricks, while facade carpentry is made of coarse aluminum profiles with thermal break. Appropriate thermal insulation is incorporated into the entire building. Heating of the building is conducted through geothermal energy - groundwater, with four heat pumps supplied through two pumping booms. Floor heating and cooling is available and if necessary, it could be conducted through the ceiling rails. This mode of heating and cooling provides multiple energy savings. Lighting in the whole facility is with LED lighting bodies. The floors are covered with carpet and epoxy, while staicase and toilets floors are covered in ceramics. The building has two staircases, each with an elevator leading from the garage to the first floor. The surface of the first floor is 935 m<sup>2</sup>. The whole space is divided (by removable walls) into offices of different sizes, from 8 m<sup>2</sup> to 150 m<sup>2</sup>. This level contains eight toilets and server room as well. There is also a half-buried garage with a capacity of around 15 garage spaces, and half of it is reserved for the future tenant. In front of the building there is a public parking with about 20 places.