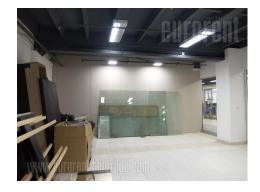

A shop situated within a shopping center, positioned on a very busy location, at the corner of two streets. In front of the shopping center there is parking space, as well as public transportation stop. Residential urban area, but with high frequency of pedestrians and vehicles. At the -1 and -2 level of the complex there is a garage with security. The shop is located in the basement level and has a shopping window, facing toward central hall. There is a common toilet, separated for men and women, with several cabins. Suitable for different business activities.