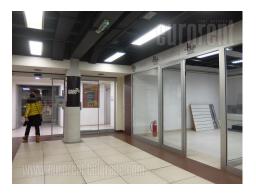

A shop situated within a shopping center, positioned on a very busy location, at the corner of two streets. In front of the shopping center there is parking space, as well as public transportation stop. Residential urban area, but with high frequency of pedestrians and vehicles. At the -1 and -2 level of the complex there is a garage with security. The shop is located in the basement level and has a shopping window, facing toward central hall. There is a common toilet, separated for men and women, with several cabins. Suitable for different business activities.