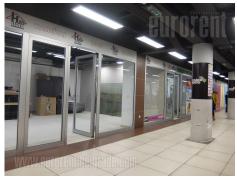

A shop situated within a shopping center, positioned on a very busy location, at the corner of two streets. In front of the shopping center there is parking space, as well as public transportation stop. Residential urban area, but with high frequency of pedestrians and vehicles. At the -1 and -2 level of the complex there is a garage with security. The shop is located in the basement level and has a shopping window, facing toward central hall. There is a common toilet, separated for men and women, with several cabins. Suitable for different business activities.