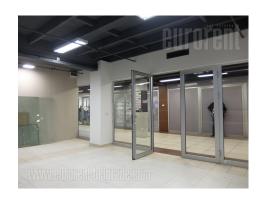

A shop situated within a shopping center, positioned on a very busy location, at the corner of two streets. In front of the shopping center there is parking space, as well as public transportation stop. Residential urban area, but with high frequency of pedestrians and vehicles. At the -1 and -2 level of the complex there is a garage with security. The shop is located in the basement level and has a shopping window, facing toward central hall. There is a common toilet, separated for men and women, with several cabins. Suitable for different business activities.