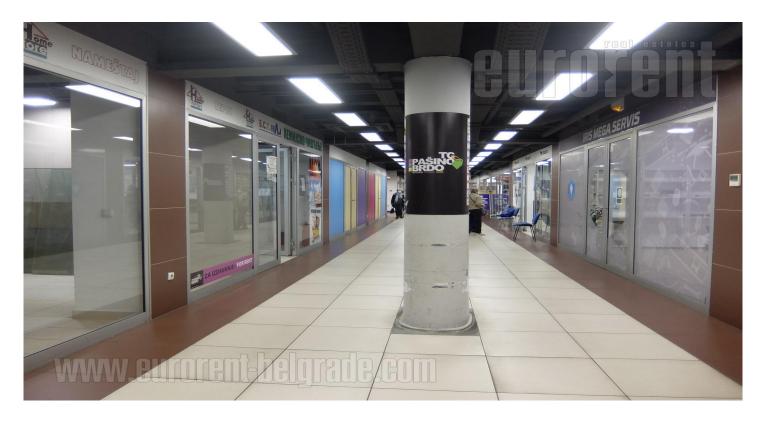

A shop situated within a shopping center, positioned on a very busy location, at the corner of two streets. In front of the shopping center there is parking space, as well as public transportation stop. Residential urban area, but with high frequency of pedestrians and vehicles. At the -1 and -2 level of the complex there is a garage with security. The shop is located in the basement level and has a shopping window, facing toward central hall. There is a common toilet, separated for men and women, with several cabins. Suitable for different business activities.