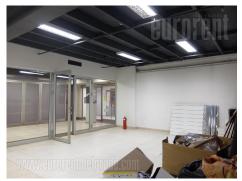

A shop situated within a shopping center, positioned on a very busy location, at the corner of two streets. In front of the shopping center there is parking space, as well as public transportation stop. Residential urban area, but with high frequency of pedestrians and vehicles. At the -1 and -2 level of the complex there is a garage with security. The shop is located in the basement level and has a shopping window, facing toward central hall. There is a common toilet, separated for men and women, with several cabins. Suitable for different business activities.