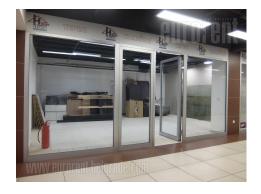

A shop situated within a shopping center, positioned on a very busy location, at the corner of two streets. In front of the shopping center there is parking space, as well as public transportation stop. Residential urban area, but with high frequency of pedestrians and vehicles. At the -1 and -2 level of the complex there is a garage with security. The shop is located in the basement level and has a shopping window, facing toward central hall. There is a common toilet, separated for men and women, with several cabins. Suitable for different business activities.