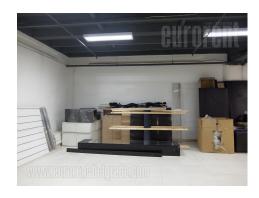

A shop situated within a shopping center, positioned on a very busy location, at the corner of two streets. In front of the shopping center there is parking space, as well as public transportation stop. Residential urban area, but with high frequency of pedestrians and vehicles. At the -1 and -2 level of the complex there is a garage with security. The shop is located in the basement level and has a shopping window, facing toward central hall. There is a common toilet, separated for men and women, with several cabins. Suitable for different business activities.