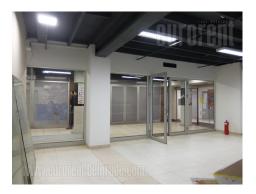

A shop situated within a shopping center, positioned on a very busy location, at the corner of two streets. In front of the shopping center there is parking space, as well as public transportation stop. Residential urban area, but with high frequency of pedestrians and vehicles. At the -1 and -2 level of the complex there is a garage with security. The shop is located in the basement level and has a shopping window, facing toward central hall. There is a common toilet, separated for men and women, with several cabins. Suitable for different business activities.