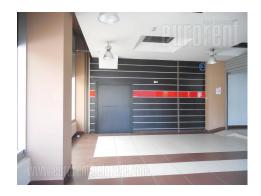

A shop situated within a shopping center, positioned on a very busy location, at the corner of two streets. In front of the shopping center there is parking space, as well as public transportation stop. Residential urban area, but with high frequency of pedestrians and vehicles. At the -1 and -2 level of the complex there is a garage with security. The shop is located at the entrance to the building and has a shopping window. It has open layout and an entrance from the shopping center itself. There is a common toilet, separated for men and women, with several cabins. Also, the space could be connected to the unit next to it and form a larger unit which would occupy 83 m<sup>2</sup>. It is suitable for various purposes.