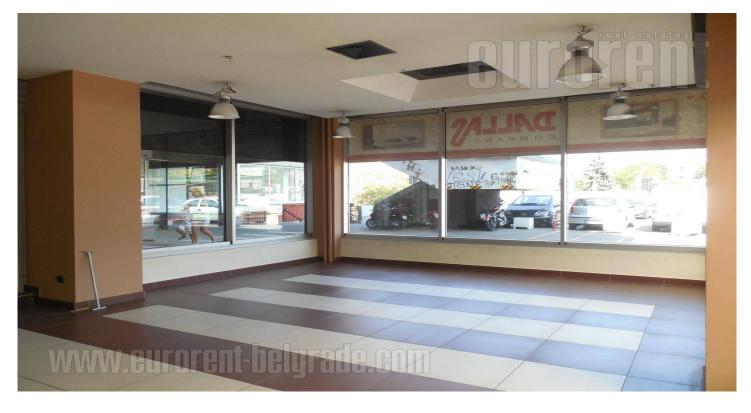

A shop situated within a shopping center, positioned on a very busy location, at the corner of two streets. In front of the shopping center there is parking space, as well as public transportation stop. Residential urban area, but with high frequency of pedestrians and vehicles. At the -1 and -2 level of the complex there is a garage with security. The shop is located at the entrance to the building and has a shopping window. It has open layout and an entrance from the shopping center itself. There is a common toilet, separated for men and women, with several cabins. Also, the space could be connected to the unit next to it and form a larger unit which would occupy 83 m<sup>2</sup>. It is suitable for various purposes.