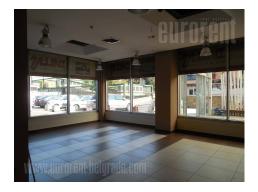

A shop situated within a shopping center, positioned on a very busy location, at the corner of two streets. In front of the shopping center there is parking space, as well as public transportation stop. Residential urban area, but with high frequency of pedestrians and vehicles. At the -1 and -2 level of the complex there is a garage with security. The shop is located at the entrance to the building and has a shopping window. It has open layout and an entrance from the shopping center itself. There is a common toilet, separated for men and women, with several cabins. Also, the space could be connected to the unit next to it and form a larger unit which would occupy 83 m<sup>2</sup>. It is suitable for various purposes.