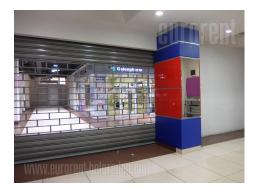

A shop situated within a shopping center, positioned on a very busy location, at the corner of two streets. In front of the shopping center there is parking space, as well as public transportation stop. Residential urban area, but with high frequency of pedestrians and vehicles. At the -1 and -2 level of the complex there is a garage with security. The shop is located at the entrance to the building and has a shopping window, facing toward central hall. It has open layout and an entrance from the shopping center itself. There is a smaller utility room at disposal, as well as a toilet. Suitable for different business activities.