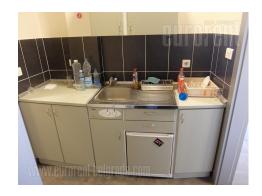

A shop situated within a shopping center, positioned on a very busy location, at the corner of two streets. In front of the shopping center there is parking space, as well as public transportation stop. Residential urban area, but with high frequency of pedestrians and vehicles. At the -1 and -2 level of the complex there is a garage with security. The shop is located at the entrance to the building and has a shopping window. It has open, not regularly shaped layout and an entrance from the shopping center itself. There is one smaller office also at disposal, a ktchenette and a toilet. Suitable for different business activities.