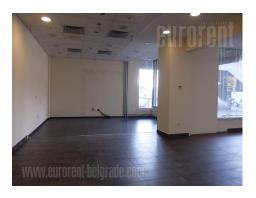

A shop situated within a shopping center, positioned on a very busy location, at the corner of two streets. In front of the shopping center there is parking space, as well as public transportation stop. Residential urban area, but with high frequency of pedestrians and vehicles. At the -1 and -2 level of the complex there is a garage with security. The shop is located at the entrance to the building and has a shopping window. It has open, not regularly shaped layout and an entrance from the shopping center itself. There is one smaller office also at disposal, a ktchenette and a toilet. Suitable for different business activities.