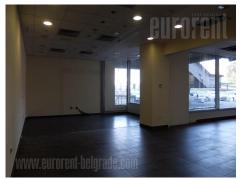

A shop situated within a shopping center, positioned on a very busy location, at the corner of two streets. In front of the shopping center there is parking space, as well as public transportation stop. Residential urban area, but with high frequency of pedestrians and vehicles. At the -1 and -2 level of the complex there is a garage with security. The shop is located at the entrance to the building and has a shopping window. It has open, not regularly shaped layout and an entrance from the shopping center itself. There is one smaller office also at disposal, a ktchenette and a toilet. Suitable for different business activities.