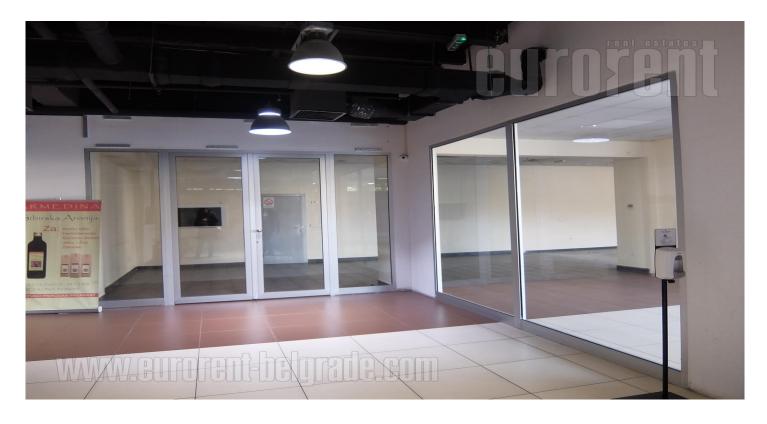

A shop situated within a shopping center, positioned on a very busy location, at the corner of two streets. In front of the shopping center there is parking space, as well as public transportation stop. Residential urban area, but with high frequency of pedestrians and vehicles. At the -1 and -2 level of the complex there is a garage with security. The shop is located at the entrance to the building and has a shopping window. It has open, not regularly shaped layout and an entrance from the shopping center itself. There is one smaller office also at disposal, a ktchenette and a toilet. Suitable for different business activities.