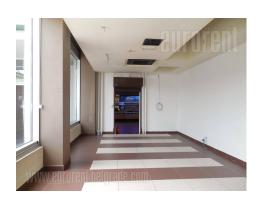

A shop situated within a shopping center, positioned on a very busy location, at the corner of two streets. In front of the shopping center there is parking space, as well as public transportation stop. Residential urban area, but with high frequency of pedestrians and vehicles. At the -1 and -2 level of the complex there is a garage with security. The shop is located at the entrance to the building and has a shopping window. It has open layout and an entrance from the shopping center itself. There is a common toilet, separated for men and women, with several cabins. In case of need, a toilet can be made within the shop itself. Also, the space could be connected to the unit next to it and form a larger unit which would occupy 83 m<sup>2</sup>. It is suitable