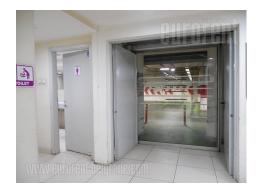

A shop situated within a shopping center, positioned on a very busy location, at the corner of two streets. In front of the shopping center there is parking space, as well as public transportation stop. Residential urban area, but with high frequency of pedestrians and vehicles. At the -1 and -2 level of the complex there is a garage with security. The shop is located at the entrance to the building and has a shopping window. It has open layout and an entrance from the shopping center itself. There is a common toilet, separated for men and women, with several cabins. In case of need, a toilet can be made within the shop itself. Also, the space could be connected to the unit next to it and form a larger unit which would occupy 83 m<sup>2</sup>. It is suitable