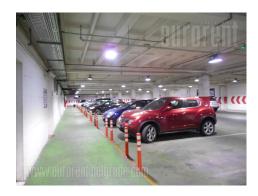

A shop situated within a shopping center, positioned on a very busy location, at the corner of two streets. In front of the shopping center there is parking space, as well as public transportation stop. Residential urban area, but with high frequency of pedestrians and vehicles. At the -1 and -2 level of the complex there is a garage with security. The shop is located at the entrance to the building and has a shopping window. It has open layout and an entrance from the shopping center itself. There is a common toilet, separated for men and women, with several cabins. In case of need, a toilet can be made within the shop itself. Also, the space could be connected to the unit next to it and form a larger unit which would occupy 83 m<sup>2</sup>. It is suitable