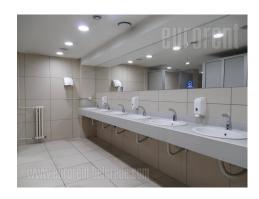

A shop situated within a shopping center, positioned on a very busy location, at the corner of two streets. In front of the shopping center there is parking space, as well as public transportation stop. Residential urban area, but with high frequency of pedestrians and vehicles. At the -1 and -2 level of the complex there is a garage with security. The shop is located at the entrance to the building and has a shopping window. It has open layout and an entrance from the shopping center itself. There is a common toilet, separated for men and women, with several cabins. In case of need, a toilet can be made within the shop itself. Also, the space could be connected to the unit next to it and form a larger unit which would occupy 83 m<sup>2</sup>. It is suitable