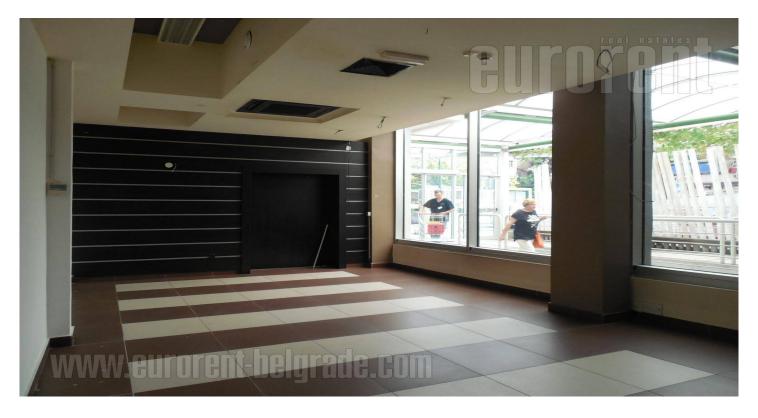

A shop situated within a shopping center, positioned on a very busy location, at the corner of two streets. In front of the shopping center there is parking space, as well as public transportation stop. Residential urban area, but with high frequency of pedestrians and vehicles. At the -1 and -2 level of the complex there is a garage with security. The shop is located at the entrance to the building and has a shopping window. It has open layout and an entrance from the shopping center itself. There is a common toilet, separated for men and women, with several cabins. In case of need, a toilet can be made within the shop itself. Also, the space could be connected to the unit next to it and form a larger unit which would occupy 83 m<sup>2</sup>. It is suitable