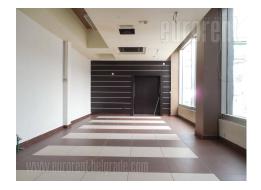

A shop situated within a shopping center, positioned on a very busy location, at the corner of two streets. In front of the shopping center there is parking space, as well as public transportation stop. Residential urban area, but with high frequency of pedestrians and vehicles. At the -1 and -2 level of the complex there is a garage with security. The shop is located at the entrance to the building and has a shopping window. It has open layout and an entrance from the shopping center itself. There is a common toilet, separated for men and women, with several cabins. In case of need, a toilet can be made within the shop itself. Also, the space could be connected to the unit next to it and form a larger unit which would occupy 83 m<sup>2</sup>. It is suitable