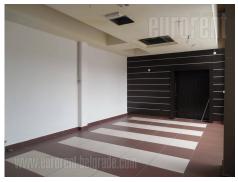

A shop situated within a shopping center, positioned on a very busy location, at the corner of two streets. In front of the shopping center there is parking space, as well as public transportation stop. Residential urban area, but with high frequency of pedestrians and vehicles. At the -1 and -2 level of the complex there is a garage with security. The shop is located at the entrance to the building and has a shopping window. It has open layout and an entrance from the shopping center itself. There is a common toilet, separated for men and women, with several cabins. In case of need, a toilet can be made within the shop itself. Also, the space could be connected to the unit next to it and form a larger unit which would occupy 83 m<sup>2</sup>. It is suitable