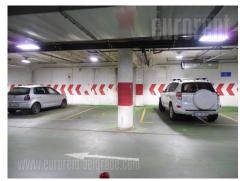

A shop situated within a shopping center, positioned on a very busy location, at the corner of two streets. In front of the shopping center there is parking space, as well as public transportation stop. Residential urban area, but with high frequency of pedestrians and vehicles. At the -1 and -2 level of the complex there is a garage with security. The shop is located at the entrance to the building and has a shopping window. It has open layout and an entrance from the shopping center itself. There is a common toilet, separated for men and women, with several cabins. In case of need, a toilet can be made within the shop itself. Also, the space could be connected to the unit next to it and form a larger unit which would occupy 83 m<sup>2</sup>. It is suitable