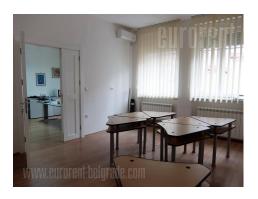

Excellent fully renovated apartment located in the very center of the city, in immediate vicinity of Knez Mihailova Street and the Republic square. Pre-war well maintained building with an elevator. The apartment is housed on the first floor and has two side orientation. It has high ceilings, with a spacious entrance area leading into the rest of the rooms. Apartment is divided into 6 offices, two toilets and a separated kitchenette, equipped with necessary appliances and kitchen elements. Each office has airconditioning. Three offices are mutually connected, while the middle office leads to the anteroom. One office is detached. Spacious conference room is at disposal, leading further to one more toilet, a kitchen, as well as one more larger office. Functional layout, fresh interior, with laminate flooring, excellent lighting, new carpentry and a computer network.