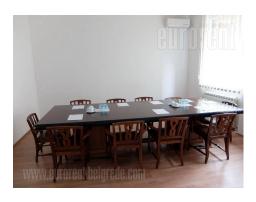

Excellent fully renovated apartment located in the very center of the city, in immediate vicinity of Knez Mihailova Street and the Republic square. Pre-war well maintained building with an elevator. The apartment is housed on the first floor and has two side orientation. It has high ceilings, with a spacious entrance area leading into the rest of the rooms. Apartment is divided into 6 offices, two toilets and a separated kitchenette, equipped with necessary appliances and kitchen elements. Each office has airconditioning. Three offices are mutually connected, while the middle office leads to the anteroom. One office is detached. Spacious conference room is at disposal, leading further to one more toilet, a kitchen, as well as one more larger office. Functional layout, fresh interior, with laminate flooring, excellent lighting, new carpentry and a computer network.