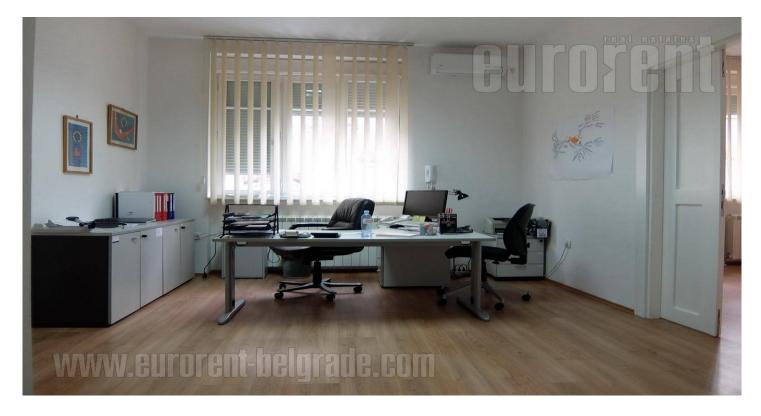

Excellent fully renovated apartment located in the very center of the city, in immediate vicinity of Knez Mihailova Street and the Republic square. Pre-war well maintained building with an elevator. The apartment is housed on the first floor and has two side orientation. It has high ceilings, with a spacious entrance area leading into the rest of the rooms. Apartment is divided into 6 offices, two toilets and a separated kitchenette, equipped with necessary appliances and kitchen elements. Each office has airconditioning. Three offices are mutually connected, while the middle office leads to the anteroom. One office is detached. Spacious conference room is at disposal, leading further to one more toilet, a kitchen, as well as one more larger office. Functional layout, fresh interior, with laminate flooring, excellent lighting, new carpentry and a computer network.