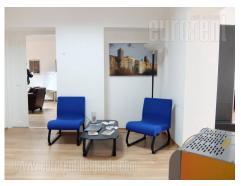

Excellent fully renovated apartment located in the very center of the city, in immediate vicinity of Knez Mihailova Street and the Republic square. Pre-war well maintained building with an elevator. The apartment is housed on the first floor and has two side orientation. It has high ceilings, with a spacious entrance area leading into the rest of the rooms. Apartment is divided into 6 offices, two toilets and a separated kitchenette, equipped with necessary appliances and kitchen elements. Each office has airconditioning. Three offices are mutually connected, while the middle office leads to the anteroom. One office is detached. Spacious conference room is at disposal, leading further to one more toilet, a kitchen, as well as one more larger office. Functional layout, fresh interior, with laminate flooring, excellent lighting, new carpentry and a computer network.