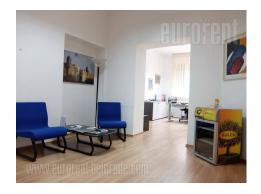

Excellent fully renovated apartment located in the very center of the city, in immediate vicinity of Knez Mihailova Street and the Republic square. Pre-war well maintained building with an elevator. The apartment is housed on the first floor and has two side orientation. It has high ceilings, with a spacious entrance area leading into the rest of the rooms. Apartment is divided into 6 offices, two toilets and a separated kitchenette, equipped with necessary appliances and kitchen elements. Each office has airconditioning. Three offices are mutually connected, while the middle office leads to the anteroom. One office is detached. Spacious conference room is at disposal, leading further to one more toilet, a kitchen, as well as one more larger office. Functional layout, fresh interior, with laminate flooring, excellent lighting, new carpentry and a computer network.