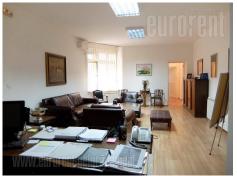

Excellent fully renovated apartment located in the very center of the city, in immediate vicinity of Knez Mihailova Street and the Republic square. Pre-war well maintained building with an elevator. The apartment is housed on the first floor and has two side orientation. It has high ceilings, with a spacious entrance area leading into the rest of the rooms. Apartment is divided into 6 offices, two toilets and a separated kitchenette, equipped with necessary appliances and kitchen elements. Each office has airconditioning. Three offices are mutually connected, while the middle office leads to the anteroom. One office is detached. Spacious conference room is at disposal, leading further to one more toilet, a kitchen, as well as one more larger office. Functional layout, fresh interior, with laminate flooring, excellent lighting, new carpentry and a computer network.