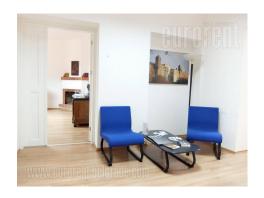

Excellent fully renovated apartment located in the very center of the city, in immediate vicinity of Knez Mihailova Street and the Republic square. Pre-war well maintained building with an elevator. The apartment is housed on the first floor and has two side orientation. It has high ceilings, with a spacious entrance area leading into the rest of the rooms. Apartment is divided into 6 offices, two toilets and a separated kitchenette, equipped with necessary appliances and kitchen elements. Each office has airconditioning. Three offices are mutually connected, while the middle office leads to the anteroom. One office is detached. Spacious conference room is at disposal, leading further to one more toilet, a kitchen, as well as one more larger office. Functional layout, fresh interior, with laminate flooring, excellent lighting, new carpentry and a computer network.