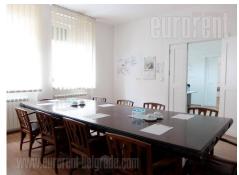

Excellent fully renovated apartment located in the very center of the city, in immediate vicinity of Knez Mihailova Street and the Republic square. Pre-war well maintained building with an elevator. The apartment is housed on the first floor and has two side orientation. It has high ceilings, with a spacious entrance area leading into the rest of the rooms. Apartment is divided into 6 offices, two toilets and a separated kitchenette, equipped with necessary appliances and kitchen elements. Each office has airconditioning. Three offices are mutually connected, while the middle office leads to the anteroom. One office is detached. Spacious conference room is at disposal, leading further to one more toilet, a kitchen, as well as one more larger office. Functional layout, fresh interior, with laminate flooring, excellent lighting, new carpentry and a computer network.