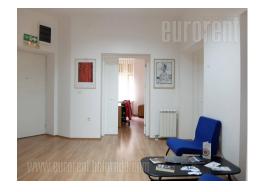

Excellent fully renovated apartment located in the very center of the city, in immediate vicinity of Knez Mihailova Street and the Republic square. Pre-war well maintained building with an elevator. The apartment is housed on the first floor and has two side orientation. It has high ceilings, with a spacious entrance area leading into the rest of the rooms. Apartment is divided into 6 offices, two toilets and a separated kitchenette, equipped with necessary appliances and kitchen elements. Each office has airconditioning. Three offices are mutually connected, while the middle office leads to the anteroom. One office is detached. Spacious conference room is at disposal, leading further to one more toilet, a kitchen, as well as one more larger office. Functional layout, fresh interior, with laminate flooring, excellent lighting, new carpentry and a computer network.