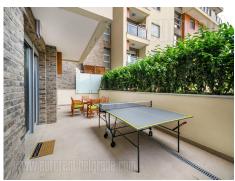

Attractive apartment housed in a new residential complex A block. Positioned within a few minute walking distance from Delta city, Belville settlement, well connected to the highway inclusion, as well as Dedinje and Senjak through Most na Adi (Ada Bridge). Very attractive, luxurious complex, with plenty of greenery, and well maintained parking lot. Within the complex there is a children's playground, while in the near vicinity there is a river jetty and several stores and cafes. The apartment is housed on the first floor, oriented toward the inner side of the block, isolated from noise. It consists of a smaller entrance hallway leading into the living room connected to a fully equipped, modern kitchen. This area has an exit to a terrace. The apartment has two spacious bedrooms, one of which is equipped with a double bed and a closet. Two bathrooms are at disposal, one with a bathtub, while the other has a shower cabin. The apartment is fully equipped with new and modern furniture with lots of interesting details. Bright colors are dominant throughout the interior, while the apartment suits a modern man's needs. In the basement of the building there is a garage, where a parking place is provided for the tenant. Garage, as well as the building itself, under are video surveillance and security.