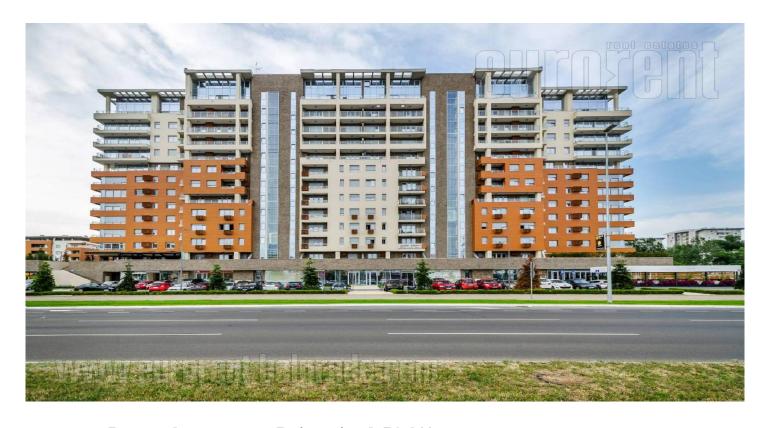

Attractive apartment housed in a new residential complex A block. Positioned within a few minute walking distance from Delta city, Belville settlement, well connected to the highway inclusion, as well as Dedinje and Senjak through Most na Adi (Ada Bridge). Very attractive, luxurious complex, with plenty of greenery, and well maintained parking lot. Within the complex there is a children's playground, while in the near vicinity there is a river jetty and several stores and cafes. The apartment is housed on the first floor, oriented toward the inner side of the block, isolated from noise. It consists of a smaller entrance hallway leading into the living room connected to a fully equipped, modern kitchen. This area has an exit to a terrace. The apartment has two spacious bedrooms, one of which is equipped with a double bed and a closet. Two bathrooms are at disposal, one with a bathtub, while the other has a shower cabin. The apartment is fully equipped with new and modern furniture with lots of interesting details. Bright colors are dominant throughout the interior, while the apartment suits a modern man's needs. In the basement of the building there is a garage, where a parking place is provided for the tenant. Garage, as well as the building itself, under are video surveillance and security.