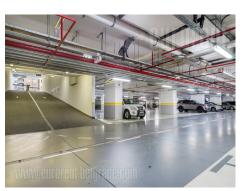

Attractive apartment housed in a new residential complex A block. Positioned within a few minute walking distance from Delta city, Belville settlement, well connected to the highway inclusion, as well as Dedinje and Senjak through Most na Adi (Ada Bridge). Very attractive, luxurious complex, with plenty of greenery, and well maintained parking lot. Within the complex there is a children's playground, while in the near vicinity there is a river jetty and several stores and cafes. The apartment is housed on the first floor, oriented toward the inner side of the block, isolated from noise. It consists of a smaller entrance hallway leading into the living room connected to a fully equipped, modern kitchen. This area has an exit to a terrace. The apartment has two spacious bedrooms, one of which is equipped with a double bed and a closet. Two bathrooms are at disposal, one with a bathtub, while the other has a shower cabin. The apartment is fully equipped with new and modern furniture with lots of interesting details. Bright colors are dominant throughout the interior, while the apartment suits a modern man's needs. In the basement of the building there is a garage, where a parking place is provided for the tenant. Garage, as well as the building itself, under are video surveillance and security.