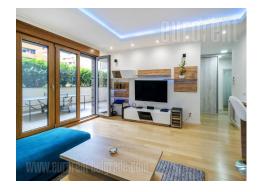

Attractive apartment housed in a new residential complex A block. Positioned within a few minute walking distance from Delta city, Belville settlement, well connected to the highway inclusion, as well as Dedinje and Senjak through Most na Adi (Ada Bridge). Very attractive, luxurious complex, with plenty of greenery, and well maintained parking lot. Within the complex there is a children's playground, while in the near vicinity there is a river jetty and several stores and cafes. The apartment is housed on the first floor, oriented toward the inner side of the block, isolated from noise. It consists of a smaller entrance hallway leading into the living room connected to a fully equipped, modern kitchen. This area has an exit to a terrace. The apartment has two spacious bedrooms, one of which is equipped with a double bed and a closet. Two bathrooms are at disposal, one with a bathtub, while the other has a shower cabin. The apartment is fully equipped with new and modern furniture with lots of interesting details. Bright colors are dominant throughout the interior, while the apartment suits a modern man's needs. In the basement of the building there is a garage, where a parking place is provided for the tenant. Garage, as well as the building itself, under are video surveillance and security.