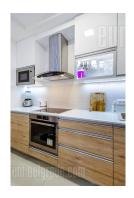

Attractive apartment housed in a new residential complex A block. Positioned within a few minute walking distance from Delta city, Belville settlement, well connected to the highway inclusion, as well as Dedinje and Senjak through Most na Adi (Ada Bridge). Very attractive, luxurious complex, with plenty of greenery, and well maintained parking lot. Within the complex there is a children's playground, while in the near vicinity there is a river jetty and several stores and cafes. The apartment is housed on the first floor, oriented toward the inner side of the block, isolated from noise. It consists of a smaller entrance hallway leading into the living room connected to a fully equipped, modern kitchen. This area has an exit to a terrace. The apartment has two spacious bedrooms, one of which is equipped with a double bed and a closet. Two bathrooms are at disposal, one with a bathtub, while the other has a shower cabin. The apartment is fully equipped with new and modern furniture with lots of interesting details. Bright colors are dominant throughout the interior, while the apartment suits a modern man's needs. In the basement of the building there is a garage, where a parking place is provided for the tenant. Garage, as well as the building itself, under are video surveillance and security.