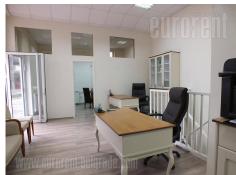

Excellent office space, located within the business and residential zone of New Belgrade, in near vicinity of the new Merkator building. Good position, with easy access to the highway inclusion, while also well connected to different parts of the city. Space is situated on the ground floor of the building and occupies two levels. Ground floor holds a spacious admittance area, a detached office, a kitchenette and a toilet. Basement level, which could be reached through the admittance area holds another spacious office. Fully renovated premises, equipped with new office furniture. Suitable for different business activities.