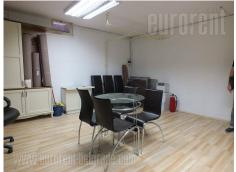

Excellent office space, located within the business and residential zone of New Belgrade, in near vicinity of the new Merkator building. Good position, with easy access to the highway inclusion, while also well connected to different parts of the city. Space is situated on the ground floor of the building and occupies two levels. Ground floor holds a spacious admittance area, a detached office, a kitchenette and a toilet. Basement level, which could be reached through the admittance area holds another spacious office. Fully renovated premises, equipped with new office furniture. Suitable for different business activities.