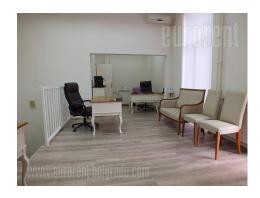

Excellent office space, located within the business and residential zone of New Belgrade, in near vicinity of the new Merkator building. Good position, with easy access to the highway inclusion, while also well connected to different parts of the city. Space is situated on the ground floor of the building and occupies two levels. Ground floor holds a spacious admittance area, a detached office, a kitchenette and a toilet. Basement level, which could be reached through the admittance area holds another spacious office. Fully renovated premises, equipped with new office furniture. Suitable for different business activities.