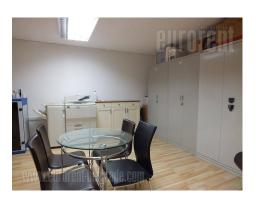

Excellent office space, located within the business and residential zone of New Belgrade, in near vicinity of the new Merkator building. Good position, with easy access to the highway inclusion, while also well connected to different parts of the city. Space is situated on the ground floor of the building and occupies two levels. Ground floor holds a spacious admittance area, a detached office, a kitchenette and a toilet. Basement level, which could be reached through the admittance area holds another spacious office. Fully renovated premises, equipped with new office furniture. Suitable for different business activities.