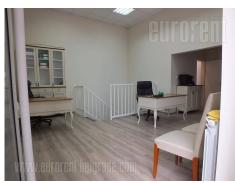

Excellent office space, located within the business and residential zone of New Belgrade, in near vicinity of the new Merkator building. Good position, with easy access to the highway inclusion, while also well connected to different parts of the city. Space is situated on the ground floor of the building and occupies two levels. Ground floor holds a spacious admittance area, a detached office, a kitchenette and a toilet. Basement level, which could be reached through the admittance area holds another spacious office. Fully renovated premises, equipped with new office furniture. Suitable for different business activities.