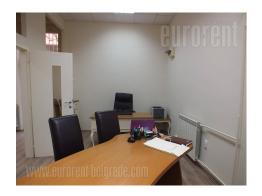

Excellent office space, located within the business and residential zone of New Belgrade, in near vicinity of the new Merkator building. Good position, with easy access to the highway inclusion, while also well connected to different parts of the city. Space is situated on the ground floor of the building and occupies two levels. Ground floor holds a spacious admittance area, a detached office, a kitchenette and a toilet. Basement level, which could be reached through the admittance area holds another spacious office. Fully renovated premises, equipped with new office furniture. Suitable for different business activities.