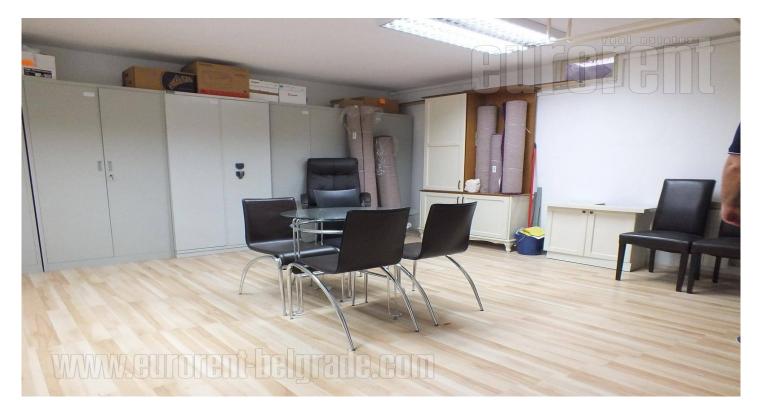

Excellent office space, located within the business and residential zone of New Belgrade, in near vicinity of the new Merkator building. Good position, with easy access to the highway inclusion, while also well connected to different parts of the city. Space is situated on the ground floor of the building and occupies two levels. Ground floor holds a spacious admittance area, a detached office, a kitchenette and a toilet. Basement level, which could be reached through the admittance area holds another spacious office. Fully renovated premises, equipped with new office furniture. Suitable for different business activities.