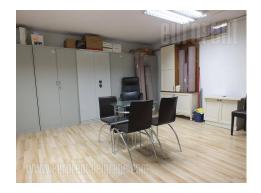

Excellent office space, located within the business and residential zone of New Belgrade, in near vicinity of the new Merkator building. Good position, with easy access to the highway inclusion, while also well connected to different parts of the city. Space is situated on the ground floor of the building and occupies two levels. Ground floor holds a spacious admittance area, a detached office, a kitchenette and a toilet. Basement level, which could be reached through the admittance area holds another spacious office. Fully renovated premises, equipped with new office furniture. Suitable for different business activities.