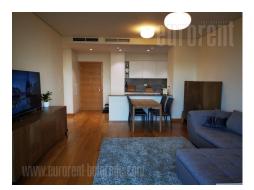

Attractive apartment, located within an exclusive location, in a modern building complex Belgrade Waterfront. The project is managed according to highest architectural standards. The apartment is situated in one of the towers surrounded by promenade and parks, overlooking the entire city. It consists of an entrance area which leads straight into the living room with dining area and a kitchen, with access to a terrace. In front of the apartment is nice yard with a terrace - beautiful place for relaxation. Kitchen is fully equipped with all necessary built in elements and appliances. Sleeping block features one bedroom with wardrobe and a bathroom with a bathtub. Interior is tastefully furnished in modern manner. There is one garage space at disposal for the tenant, in building's garage. Ideal for а single person or а couple.