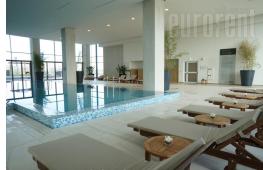

Attractive apartment, located within an exclusive location, in a modern building complex Belgrade Waterfront. The project is managed according to highest architectural standards. The apartment is situated in one of the towers surrounded by promenade and parks, overlooking the entire city. It consists of an entrance area which leads straight into the living room with dining area and a kitchen, with access to a terrace. In front of the apartment is nice yard with a terrace - beautiful place for relaxation. Kitchen is fully equipped with all necessary built in elements and appliances. Sleeping block features one bedroom with wardrobe and a bathroom with a bathtub. Interior is tastefully furnished in modern manner. There is one garage space at disposal for the tenant, in building's garage. Ideal for а single person or а couple.