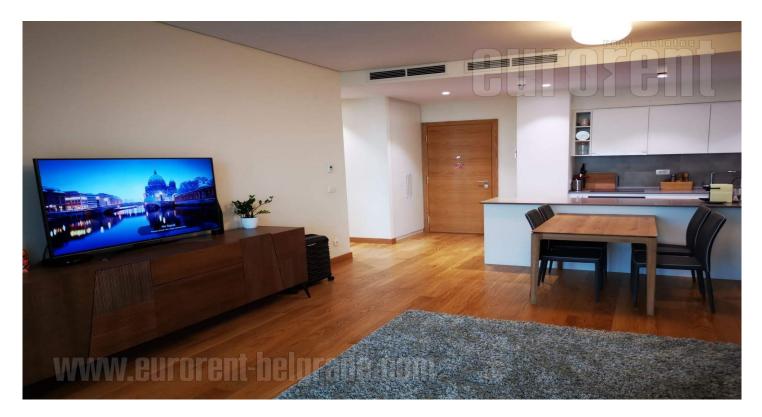

Attractive apartment, located within an exclusive location, in a modern building complex Belgrade Waterfront. The project is managed according to highest architectural standards. The apartment is situated in one of the towers surrounded by promenade and parks, overlooking the entire city. It consists of an entrance area which leads straight into the living room with dining area and a kitchen, with access to a terrace. In front of the apartment is nice yard with a terrace - beautiful place for relaxation. Kitchen is fully equipped with all necessary built in elements and appliances. Sleeping block features one bedroom with wardrobe and a bathroom with a bathtub. Interior is tastefully furnished in modern manner. There is one garage space at disposal for the tenant, in building's garage. Ideal for а single person or а couple.