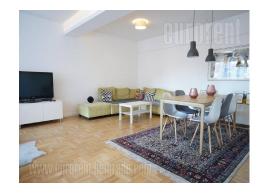

Apartment housed on a fourth floor of a new building with an elevator. Beautiful location in near vicinity of Kosutnjak forest, positioned in a smaller, quiet street. Spacious apartment, abundant with natural light, equipped with modern furniture, dominated by bright and pastel colors. Functional structure, characterized by a modern, open layout which connects living room with dining area and a kitchen, while the private block with bedrooms is separated by a hallway. Living room has an exit to a spacious terrace, with a stunning view toward the city. Three bedrooms are at disposal. Master bedroom, with a private bathroom, an exit to a terrace and a walk-in wardrobe also used as a study. Other two rooms are children's rooms, equipped accordingly. In building's basement level there is a garage, with one parking space available with the apartment. Suitable for a family.