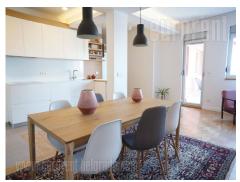

Apartment housed on a fourth floor of a new building with an elevator. Beautiful location in near vicinity of Kosutnjak forest, positioned in a smaller, quiet street. Spacious apartment, abundant with natural light, equipped with modern furniture, dominated by bright and pastel colors. Functional structure, characterized by a modern, open layout which connects living room with dining area and a kitchen, while the private block with bedrooms is separated by a hallway. Living room has an exit to a spacious terrace, with a stunning view toward the city. Three bedrooms are at disposal. Master bedroom, with a private bathroom, an exit to a terrace and a walk-in wardrobe also used as a study. Other two rooms are children's rooms, equipped accordingly. In building's basement level there is a garage, with one parking space available with the apartment. Suitable for a family.