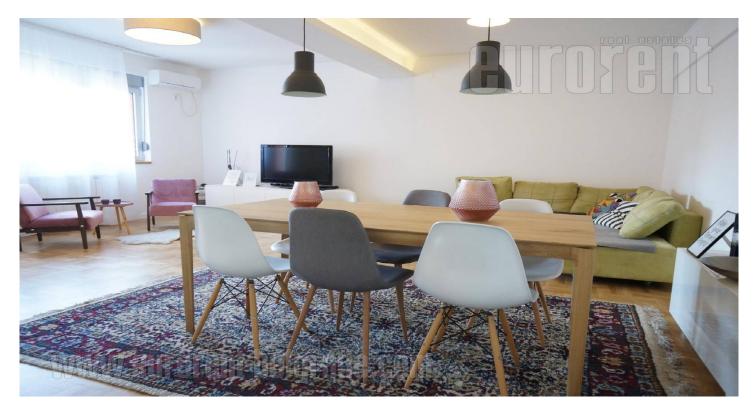

Apartment housed on a fourth floor of a new building with an elevator. Beautiful location in near vicinity of Kosutnjak forest, positioned in a smaller, quiet street. Spacious apartment, abundant with natural light, equipped with modern furniture, dominated by bright and pastel colors. Functional structure, characterized by a modern, open layout which connects living room with dining area and a kitchen, while the private block with bedrooms is separated by a hallway. Living room has an exit to a spacious terrace, with a stunning view toward the city. Three bedrooms are at disposal. Master bedroom, with a private bathroom, an exit to a terrace and a walk-in wardrobe also used as a study. Other two rooms are children's rooms, equipped accordingly. In building's basement level there is a garage, with one parking space available with the apartment. Suitable for a family.