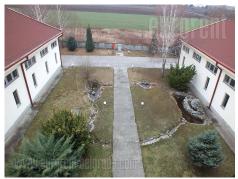

Warehouse with offices is situated close to Belgrade - Zagreb highway on excellent location. Warehouse occupies 500 m, while business part consists of three offices, two bathrooms with showers and kitchen with dining area. The ceiling height is 5 m, while the entrance is 4x5 m. The the floors are paved with endurance capacity of 5t. Warehouse is well insulated, has aluminum carpentry, and security guard at disposal. The trucks can use a 9 m wide access to the storage. Suitable for all kind of business activities.