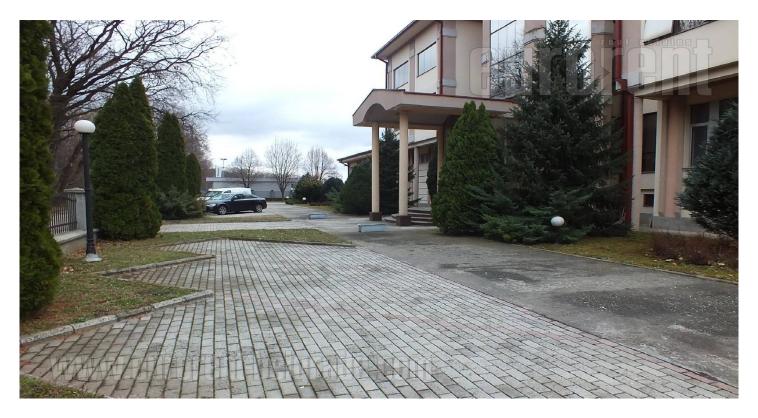

## #38989, Rent - Warehouse, Belgrade, KVANTAŠKA PIJACA

| TYPE OF OBJECT  MULTIPURPOSE |        |                | SURFACE A | REA |             | THE PRICE €2,200 |       |             | UTILIZATION  CHECK AVAILABILITY |          |  |
|------------------------------|--------|----------------|-----------|-----|-------------|------------------|-------|-------------|---------------------------------|----------|--|
| PLAC (AR)                    |        | LEVELS 1       |           |     | OFFICE<br>3 |                  |       | OFFICE AREA |                                 |          |  |
| UNFURNI                      | GREJ_I | -<br>555<br>NO | 0         | 2   | 0           | 1                | NO NO | ſ₫<br>NO    | NO                              | (P)<br>4 |  |

Warehouse with offices is situated close to Belgrade - Zagreb highway on excellent location. Warehouse occupies 500 m, while business part consists of three offices, two bathrooms with showers and kitchen with dining area. The ceiling height is 5 m, while the entrance is 4x5 m. The the floors are paved with endurance capacity of 5t. Warehouse is well insulated, has aluminum carpentry, and security guard at disposal. The trucks can use a 9 m wide access to the storage. Suitable for all kind of business activities.