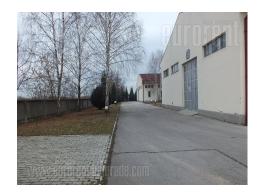

## #38989, Rent - Warehouse, Belgrade, KVANTAŠKA PIJACA

| TYPE OF OBJECT  MULTIPURPOSE |        |                | SURFACE A | REA |             | THE PRICE €2,200 |       |             | UTILIZATION  CHECK AVAILABILITY |          |  |
|------------------------------|--------|----------------|-----------|-----|-------------|------------------|-------|-------------|---------------------------------|----------|--|
| PLAC (AR)                    |        | LEVELS 1       |           |     | OFFICE<br>3 |                  |       | OFFICE AREA |                                 |          |  |
| UNFURNI                      | GREJ_I | -<br>555<br>NO | 0         | 2   | 0           | 1                | NO NO | ſ₫<br>NO    | NO                              | (P)<br>4 |  |

Warehouse with offices is situated close to Belgrade - Zagreb highway on excellent location. Warehouse occupies 500 m, while business part consists of three offices, two bathrooms with showers and kitchen with dining area. The ceiling height is 5 m, while the entrance is 4x5 m. The the floors are paved with endurance capacity of 5t. Warehouse is well insulated, has aluminum carpentry, and security guard at disposal. The trucks can use a 9 m wide access to the storage. Suitable for all kind of business activities.