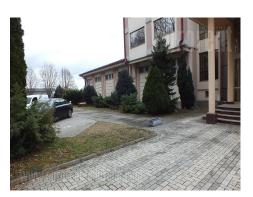

Warehouse with offices is situated close to Belgrade - Zagreb highway on excellent location. Warehouse occupies 500 m, while business part consists of three offices, two bathrooms with showers and kitchen with dining area. The ceiling height is 5 m, while the entrance is 4x5 m. The the floors are paved with endurance capacity of 5t. Warehouse is well insulated, has aluminum carpentry, and security guard at disposal. The trucks can use a 9 m wide access to the storage. Suitable for all kind of business activities.