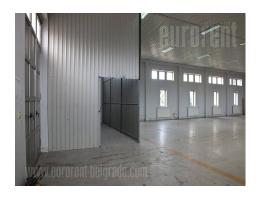

Warehouse with offices is situated close to Belgrade - Zagreb highway on excellent location. Warehouse occupies 500 m, while business part consists of three offices, two bathrooms with showers and kitchen with dining area. The ceiling height is 5 m, while the entrance is 4x5 m. The the floors are paved with endurance capacity of 5t. Warehouse is well insulated, has aluminum carpentry, and security guard at disposal. The trucks can use a 9 m wide access to the storage. Suitable for all kind of business activities.