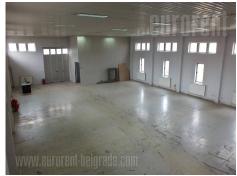

Warehouse with offices is situated close to Belgrade - Zagreb highway on excellent location. Warehouse occupies 500 m, while business part consists of three offices, two bathrooms with showers and kitchen with dining area. The ceiling height is 5 m, while the entrance is 4x5 m. The the floors are paved with endurance capacity of 5t. Warehouse is well insulated, has aluminum carpentry, and security guard at disposal. The trucks can use a 9 m wide access to the storage. Suitable for all kind of business activities.