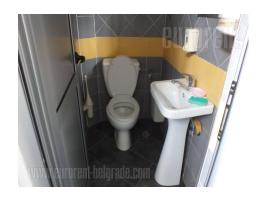

Warehouse with offices is situated close to Belgrade - Zagreb highway on excellent location. Warehouse occupies 500 m, while business part consists of three offices, two bathrooms with showers and kitchen with dining area. The ceiling height is 5 m, while the entrance is 4x5 m. The the floors are paved with endurance capacity of 5t. Warehouse is well insulated, has aluminum carpentry, and security guard at disposal. The trucks can use a 9 m wide access to the storage. Suitable for all kind of business activities.