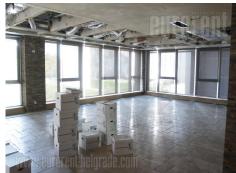

New business building in commercial zone of New Belgrade. High quality materials were used for construction, and this smart building is built according all contemporary standards. The space is open so it could be adapted according the clients needs. It is equipped with 24/7 security guard service, underground garage and optical cord. Network cables are seventh generation of cords.