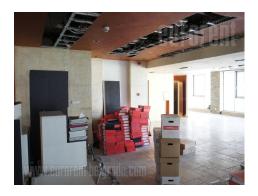

New business building in commercial zone of New Belgrade. High quality materials were used for construction, and this smart building is built according all contemporary standards. The space is open so it could be adapted according the clients needs. It is equipped with 24/7 security guard service, underground garage and optical cord. Network cables are seventh generation of cords.