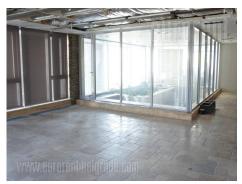

New business building in commercial zone of New Belgrade. High quality materials were used for construction, and this smart building is built according all contemporary standards. The space is open so it could be adapted according the clients needs. It is equipped with 24/7 security guard service, underground garage and optical cord. Network cables are seventh generation of cords.