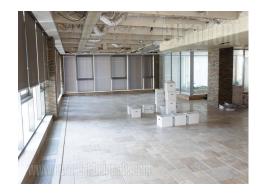

New business building in commercial zone of New Belgrade. High quality materials were used for construction, and this smart building is built according all contemporary standards. The space is open so it could be adapted according the clients needs. It is equipped with 24/7 security guard service, underground garage and optical cord. Network cables are seventh generation of cords.