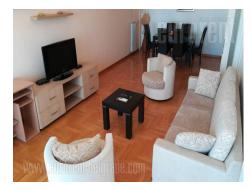

An apartment situated in excellent block of relatively new buildings in New Belgrade, close to Arena and highway. In the near vicinity there are numerous coffee shops, stores, post office, and variety of commercial content. The traffic connection with other parts of the city is very good. The building is quality built, with facade bricks exterior and nicely maintained entrance. The apartment is housed on the fourth floor and turned towards the inner yard, between the surrounding buildings. It has functional layout, pleasant atmosphere and it is very bright. The apartment consists of two bedrooms, living room with dining room and an exit to a terrace, separate kitchen, two bathrooms one of which is with bathtub and the other with shower cabin. It is equipped with new furniture and air - conditioner. One parking space in the building's garage is at disposal as well.