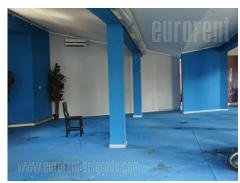

Business premises situated within a smaller office building. Very busy locateion, next to Surcinski put street. It occupies the second, last floor. It consists of a large open space, as well as two additional offices obtained by plaster partition walls, which could be removed in order to get even bigger open space. There is a smaller kitchen at disposal, as well as two toilets. Owner is natural