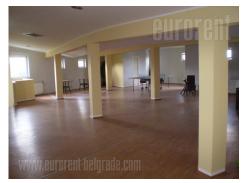

Business premises situated within a smaller office building. Very busy locateion, next to Surcinski put street. It occupies the second, last floor. It consists of a large open space, as well as two additional offices obtained by plaster partition walls, which could be removed in order to get even bigger open space. There is a smaller kitchen at disposal, as well as two toilets. Owner is natural