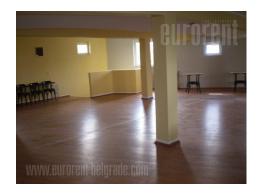

Business premises situated within a smaller office building. Very busy locateion, next to Surcinski put street. It occupies the second, last floor. It consists of a large open space, as well as two additional offices obtained by plaster partition walls, which could be removed in order to get even bigger open space. There is a smaller kitchen at disposal, as well as two toilets. Owner is natural