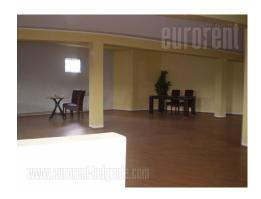

Business premises situated within a smaller office building. Very busy locateion, next to Surcinski put street. It occupies the second, last floor. It consists of a large open space, as well as two additional offices obtained by plaster partition walls, which could be removed in order to get even bigger open space. There is a smaller kitchen at disposal, as well as two toilets. Owner is natural