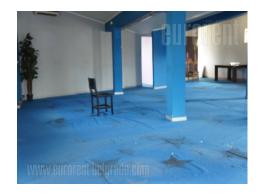

Business premises situated within a smaller office building. Very busy locateion, next to Surcinski put street. It occupies the second, last floor. It consists of a large open space, as well as two additional offices obtained by plaster partition walls, which could be removed in order to get even bigger open space. There is a smaller kitchen at disposal, as well as two toilets. Owner is natural