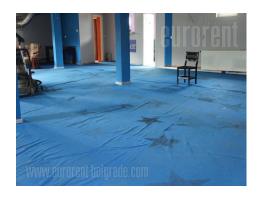

Business premises situated within a smaller office building. Very busy locateion, next to Surcinski put street. It occupies the second, last floor. It consists of a large open space, as well as two additional offices obtained by plaster partition walls, which could be removed in order to get even bigger open space. There is a smaller kitchen at disposal, as well as two toilets. Owner is natural