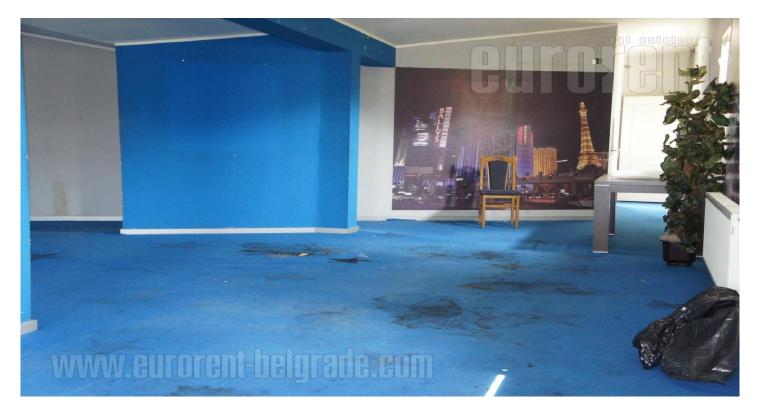

Business premises situated within a smaller office building. Very busy locateion, next to Surcinski put street. It occupies the second, last floor. It consists of a large open space, as well as two additional offices obtained by plaster partition walls, which could be removed in order to get even bigger open space. There is a smaller kitchen at disposal, as well as two toilets. Owner is natural