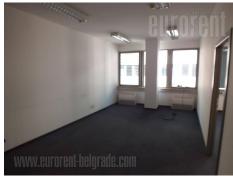

## #38962, Rent - Office space, Belgrade, BLOK 41A

| TYPE OF OBJECT<br>COMMERCIAL BUILDING |                      |                | SURFACE AREA<br>250 m <sup>2</sup> |   |          | THE PRICE<br>€4,250 |     |     | UTILIZATION<br>CHECK AVAILABILITY |          |  |
|---------------------------------------|----------------------|----------------|------------------------------------|---|----------|---------------------|-----|-----|-----------------------------------|----------|--|
| OFFICE<br>6                           |                      |                | THE BIGGEST OFFICE 95              |   |          | THE FLOOR<br>3      |     |     |                                   |          |  |
|                                       | 'أَنْنُنْ<br>CITY CE | <br>555<br>YES | 0                                  | 2 | <u>ш</u> | 5                   | YES | YES |                                   | (P)<br>1 |  |

New and modern office building with modern dynamic image. Flexible floor plates for both open plan and cellular offices, with expansion opportunity for tenants. Ample guarded surface parking and 120 secured underground parking places with visitor parking in front of the building. Easily accessible by car and by public transportation. Reception service at the entrance in the building, 24 hour security service, in-house cafeteria, fit-out according to tenant's requirements. Proximity card access control system to all office units and to the garage. Proximity card operated turnstiles in the main elevator lobby with 5 modern, highspeed elevators. Raised floors in the offices for added cabling flexibility and individually controlled 4 pipe fan-coil heating/cooling system. Sound insulated gypsum partition walls and wooden doors with steel frames and side glass panels. Fluorescent lighting with parabolic mirrors, kitchenettes and equipped WC facilities. Openable windows with exterior sun blinds. The lease of parking and garage places, if they are available, are charging extra price.