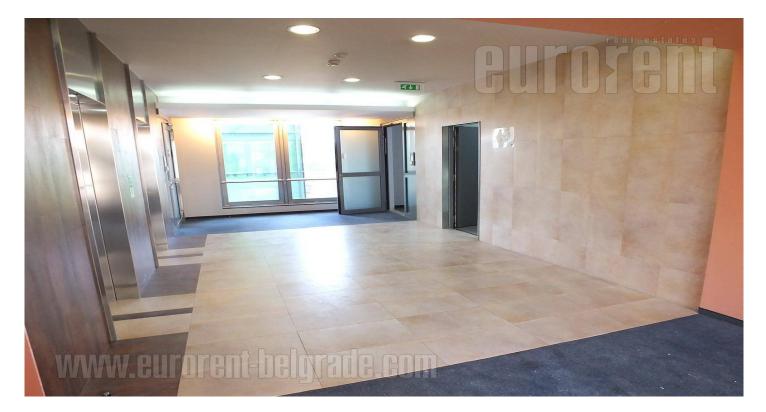

New and modern office building with modern dynamic image. Flexible floor plates for both open plan and cellular offices, with expansion opportunity for tenants. Ample guarded surface parking and 120 secured underground parking places with visitor parking in front of the building. Easily accessible by car and by public transportation. Reception service at the entrance in the building, 24 hour security service, in-house cafeteria, fit-out according to tenant's requirements. Proximity card access control system to all office units and to the garage. Proximity card operated turnstiles in the main elevator lobby with 5 modern, highspeed elevators. Raised floors in the offices for added cabling flexibility and individually controlled 4 pipe fan-coil heating/cooling system. Sound insulated gypsum partition walls and wooden doors with steel frames and side glass panels. Fluorescent lighting with parabolic mirrors, kitchenettes and equipped WC facilities. Openable windows with exterior sun blinds. The lease of parking and garage places, if they are available, are charging extra price.