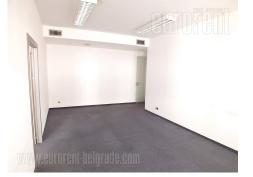

## #38962, Rent - Office space, Belgrade, BLOK 41A

| TYPE OF OBJECT<br>COMMERCIAL BUILDING |                      |                | SURFACE AREA<br>250 m <sup>2</sup> |   |          | THE PRICE<br>€4,250 |     |     | UTILIZATION<br>CHECK AVAILABILITY |          |  |
|---------------------------------------|----------------------|----------------|------------------------------------|---|----------|---------------------|-----|-----|-----------------------------------|----------|--|
| OFFICE<br>6                           |                      |                | THE BIGGEST OFFICE 95              |   |          | THE FLOOR<br>3      |     |     |                                   |          |  |
|                                       | 'أَنْنُنْ<br>CITY CE | <br>555<br>YES | 0                                  | 2 | <u>ш</u> | 5                   | YES | YES |                                   | (P)<br>1 |  |

New and modern office building with modern dynamic image. Flexible floor plates for both open plan and cellular offices, with expansion opportunity for tenants. Ample guarded surface parking and 120 secured underground parking places with visitor parking in front of the building. Easily accessible by car and by public transportation. Reception service at the entrance in the building, 24 hour security service, in-house cafeteria, fit-out according to tenant's requirements. Proximity card access control system to all office units and to the garage. Proximity card operated turnstiles in the main elevator lobby with 5 modern, highspeed elevators. Raised floors in the offices for added cabling flexibility and individually controlled 4 pipe fan-coil heating/cooling system. Sound insulated gypsum partition walls and wooden doors with steel frames and side glass panels. Fluorescent lighting with parabolic mirrors, kitchenettes and equipped WC facilities. Openable windows with exterior sun blinds. The lease of parking and garage places, if they are available, are charging extra price.