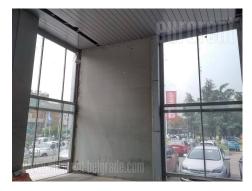

Excellent commercial space placed on the ground floor of an office building in the business zone of New Belgrade. The building is well maintained, with 24h security and maintenance service. Immediate vicinity of a turntable, a Municipality building and public parking. The space has a very high ceiling and three walls entirely made of glass, while the structure gives the opportunity for several entrances and a terrace/garden. Suitable for catering.