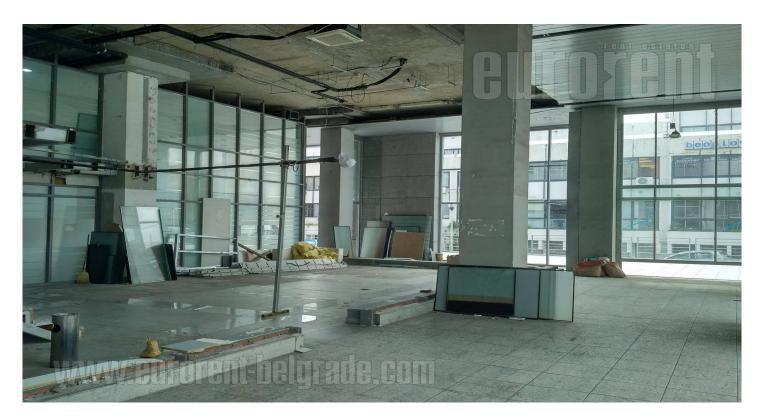

Excellent commercial space placed on the ground floor of an office building in the business zone of New Belgrade. The building is well maintained, with 24h security and maintenance service. Immediate vicinity of a turntable, a Municipality building and public parking. The space has a very high ceiling and three walls entirely made of glass, while the structure gives the opportunity for several entrances and a terrace/garden. Suitable for catering.