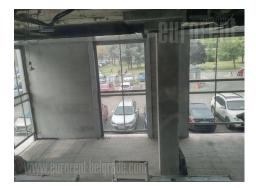

Excellent commercial space placed on the ground floor of an office building in the business zone of New Belgrade. The building is well maintained, with 24h security and maintenance service. Immediate vicinity of a turntable, a Municipality building and public parking. The space has a very high ceiling and three walls entirely made of glass, while the structure gives the opportunity for several entrances and a terrace/garden. Suitable for catering.