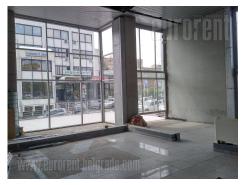

Excellent commercial space placed on the ground floor of an office building in the business zone of New Belgrade. The building is well maintained, with 24h security and maintenance service. Immediate vicinity of a turntable, a Municipality building and public parking. The space has a very high ceiling and three walls entirely made of glass, while the structure gives the opportunity for several entrances and a terrace/garden. Suitable for catering.