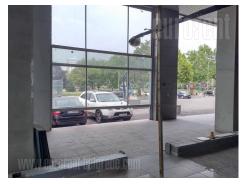

Excellent commercial space placed on the ground floor of an office building in the business zone of New Belgrade. The building is well maintained, with 24h security and maintenance service. Immediate vicinity of a turntable, a Municipality building and public parking. The space has a very high ceiling and three walls entirely made of glass, while the structure gives the opportunity for several entrances and a terrace/garden. Suitable for catering.