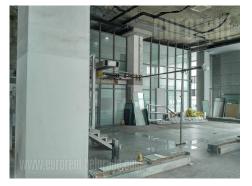

Excellent commercial space placed on the ground floor of an office building in the business zone of New Belgrade. The building is well maintained, with 24h security and maintenance service. Immediate vicinity of a turntable, a Municipality building and public parking. The space has a very high ceiling and three walls entirely made of glass, while the structure gives the opportunity for several entrances and a terrace/garden. Suitable for catering.