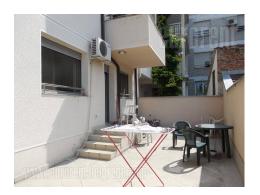

Excellent apartment - office space near the park of Cubura, in a quiet street with very representative buildings. The apartment is housed on the high ground floor of an excellently maintained building with an elevator, a newer construction type with an excellent exterior. It is structurally divided into a spacious living room - office, with an exit to a large terrace of 40m<sup>2</sup>, two smaller rooms - offices, a bathroom and a fully equipped kitchen. There is one more room/wardrobe at disposal, which can be adapted into another toilet or an additional office. Space has high quality finishing works and is airconditioned. It is suitable for all types of activities where the representativeness of space and building is of primary importance.