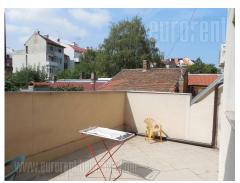

Excellent apartment - office space near the park of Cubura, in a quiet street with very representative buildings. The apartment is housed on the high ground floor of an excellently maintained building with an elevator, a newer construction type with an excellent exterior. It is structurally divided into a spacious living room - office, with an exit to a large terrace of 40m<sup>2</sup>, two smaller rooms - offices, a bathroom and a fully equipped kitchen. There is one more room/wardrobe at disposal, which can be adapted into another toilet or an additional office. Space has high quality finishing works and is airconditioned. It is suitable for all types of activities where the representativeness of space and building is of primary importance.