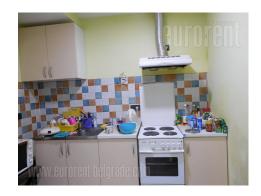

Excellent apartment - office space near the park of Cubura, in a quiet street with very representative buildings. The apartment is housed on the high ground floor of an excellently maintained building with an elevator, a newer construction type with an excellent exterior. It is structurally divided into a spacious living room - office, with an exit to a large terrace of 40m<sup>2</sup>, two smaller rooms - offices, a bathroom and a fully equipped kitchen. There is one more room/wardrobe at disposal, which can be adapted into another toilet or an additional office. Space has high quality finishing works and is airconditioned. It is suitable for all types of activities where the representativeness of space and building is of primary importance.