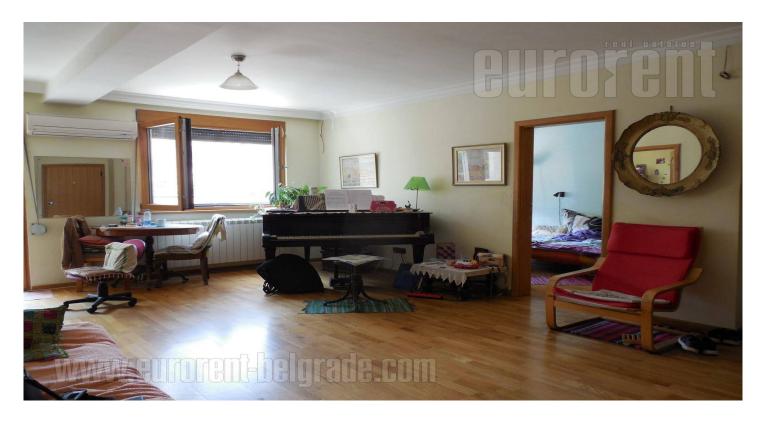

Excellent apartment - office space near the park of Cubura, in a quiet street with very representative buildings. The apartment is housed on the high ground floor of an excellently maintained building with an elevator, a newer construction type with an excellent exterior. It is structurally divided into a spacious living room - office, with an exit to a large terrace of 40m<sup>2</sup>, two smaller rooms - offices, a bathroom and a fully equipped kitchen. There is one more room/wardrobe at disposal, which can be adapted into another toilet or an additional office. Space has high quality finishing works and is airconditioned. It is suitable for all types of activities where the representativeness of space and building is of primary importance.