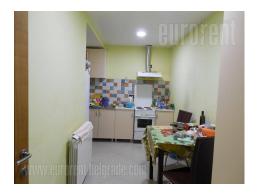

Excellent apartment - office space near the park of Cubura, in a quiet street with very representative buildings. The apartment is housed on the high ground floor of an excellently maintained building with an elevator, a newer construction type with an excellent exterior. It is structurally divided into a spacious living room - office, with an exit to a large terrace of 40m<sup>2</sup>, two smaller rooms - offices, a bathroom and a fully equipped kitchen. There is one more room/wardrobe at disposal, which can be adapted into another toilet or an additional office. Space has high quality finishing works and is airconditioned. It is suitable for all types of activities where the representativeness of space and building is of primary importance.