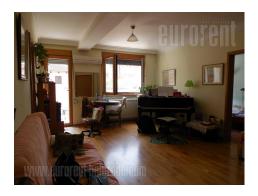

Excellent apartment - office space near the park of Cubura, in a quiet street with very representative buildings. The apartment is housed on the high ground floor of an excellently maintained building with an elevator, a newer construction type with an excellent exterior. It is structurally divided into a spacious living room - office, with an exit to a large terrace of 40m<sup>2</sup>, two smaller rooms - offices, a bathroom and a fully equipped kitchen. There is one more room/wardrobe at disposal, which can be adapted into another toilet or an additional office. Space has high quality finishing works and is airconditioned. It is suitable for all types of activities where the representativeness of space and building is of primary importance.