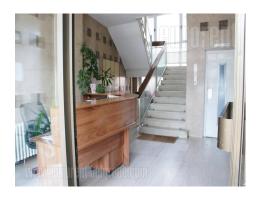

Office building is placed in very center of city, in a pedestrian zone, only 50 m away from Knez Mihailova street. It is a city zone, rich with commercial, historical and cultural amenities. Public garage is also near, and it is possible to rent parking spots within. Building is renovated couple of years ago (it has new electrical installations, exterior carpentry, heating system and sanitary facilities). Reception desk is placed on the entrance and security service is operational 24/7. Building has eight floors, each one of 121 m<sup>2</sup>. Premises is on the first floor, bright and sunny. It consists of two large and two smaller offices, kitchenette, men's room, ladies room. There are partition walls and the space layout can be prepared by the tenants needs. All rooms are equipped with air condition, strip curtains on windows, electrical installation and internet connection. Excellent space for international branches, marketing agencies, IT firms or small language schools.