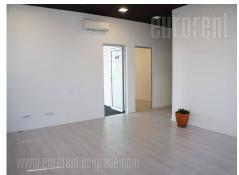

Office building is placed in very center of city, in a pedestrian zone, only 50 m away from Knez Mihailova street. It is a city zone, rich with commercial, historical and cultural amenities. Public garage is also near, and it is possible to rent parking spots within. Building is renovated couple of years ago (it has new electrical installations, exterior carpentry, heating system and sanitary facilities). Reception desk is placed on the entrance and security service is operational 24/7. Building has eight floors, each one of 121 m<sup>2</sup>. Premises is on the first floor, bright and sunny. It consists of two large and two smaller offices, kitchenette, men's room, ladies room. There are partition walls and the space layout can be prepared by the tenants needs. All rooms are equipped with air condition, strip curtains on windows, electrical installation and internet connection. Excellent space for international branches, marketing agencies, IT firms or small language schools.