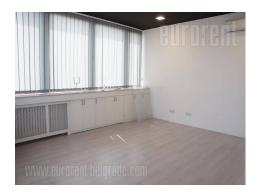

Office building is placed in very center of city, in a pedestrian zone, only 50 m away from Knez Mihailova street. It is a city zone, rich with commercial, historical and cultural amenities. Public garage is also near, and it is possible to rent parking spots within. Building is renovated couple of years ago (it has new electrical installations, exterior carpentry, heating system and sanitary facilities). Reception desk is placed on the entrance and security service is operational 24/7. Building has eight floors, each one of 121 m<sup>2</sup>. Premises is on the first floor, bright and sunny. It consists of two large and two smaller offices, kitchenette, men's room, ladies room. There are partition walls and the space layout can be prepared by the tenants needs. All rooms are equipped with air condition, strip curtains on windows, electrical installation and internet connection. Excellent space for international branches, marketing agencies, IT firms or small language schools.