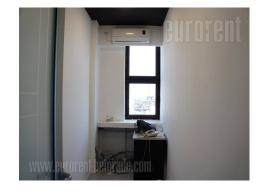

Office building is placed in very center of city, in a pedestrian zone, only 50 m away from Knez Mihailova street. It is a city zone, rich with commercial, historical and cultural amenities. Public garage is also near, and it is possible to rent parking spots within. Building is renovated couple of years ago (it has new electrical installations, exterior carpentry, heating system and sanitary facilities). Reception desk is placed on the entrance and security service is operational 24/7. Building has eight floors, each one of 121 m<sup>2</sup>. Premises is on the first floor, bright and sunny. It consists of two large and two smaller offices, kitchenette, men's room, ladies room. There are partition walls and the space layout can be prepared by the tenants needs. All rooms are equipped with air condition, strip curtains on windows, electrical installation and internet connection. Excellent space for international branches, marketing agencies, IT firms or small language schools.