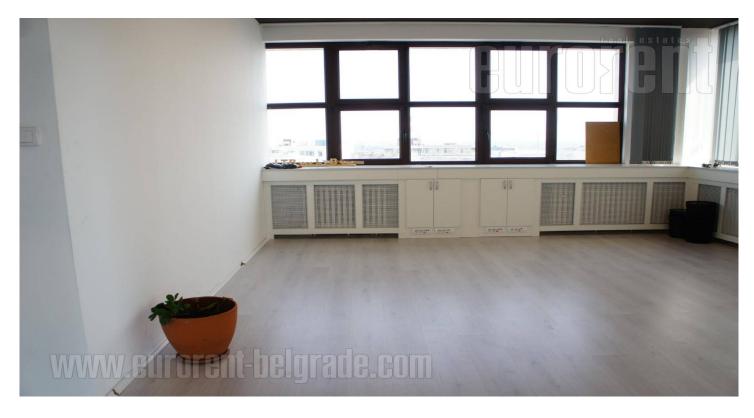

Office building is placed in very center of city, in a pedestrian zone, only 50 m away from Knez Mihailova street. It is a city zone, rich with commercial, historical and cultural amenities. Public garage is also near, and it is possible to rent parking spots within. Building is renovated couple of years ago (it has new electrical installations, exterior carpentry, heating system and sanitary facilities). Reception desk is placed on the entrance and security service is operational 24/7. Building has eight floors, each one of 121 m<sup>2</sup>. Premises is on the first floor, bright and sunny. It consists of two large and two smaller offices, kitchenette, men's room, ladies room. There are partition walls and the space layout can be prepared by the tenants needs. All rooms are equipped with air condition, strip curtains on windows, electrical installation and internet connection. Excellent space for international branches, marketing agencies, IT firms or small language schools.