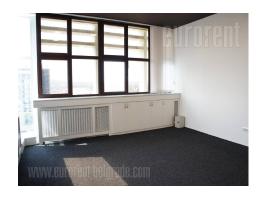

Office building is placed in very center of city, in a pedestrian zone, only 50 m away from Knez Mihailova street. It is a city zone, rich with commercial, historical and cultural amenities. Public garage is also near, and it is possible to rent parking spots within. Building is renovated couple of years ago (it has new electrical installations, exterior carpentry, heating system and sanitary facilities). Reception desk is placed on the entrance and security service is operational 24/7. Building has eight floors, each one of 121 m<sup>2</sup>. Premises is on the first floor, bright and sunny. It consists of two large and two smaller offices, kitchenette, men's room, ladies room. There are partition walls and the space layout can be prepared by the tenants needs. All rooms are equipped with air condition, strip curtains on windows, electrical installation and internet connection. Excellent space for international branches, marketing agencies, IT firms or small language schools.