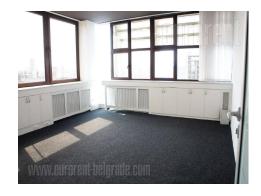

Office building is placed in very center of city, in a pedestrian zone, only 50 m away from Knez Mihailova street. It is a city zone, rich with commercial, historical and cultural amenities. Public garage is also near, and it is possible to rent parking spots within. Building is renovated couple of years ago (it has new electrical installations, exterior carpentry, heating system and sanitary facilities). Reception desk is placed on the entrance and security service is operational 24/7. Building has eight floors, each one of 121 m<sup>2</sup>. Premises is on the first floor, bright and sunny. It consists of two large and two smaller offices, kitchenette, men's room, ladies room. There are partition walls and the space layout can be prepared by the tenants needs. All rooms are equipped with air condition, strip curtains on windows, electrical installation and internet connection. Excellent space for international branches, marketing agencies, IT firms or small language schools.