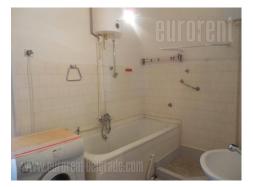

Office space located in a quiet street in near vicinity of Botanical garden. It is housed on the first floor, of a well maintained prewar building. Exceptional high ceiling apartment, which exits to three French balconies, suitable and adapted exclusively for business premises. It consists of a spacious central lounge, from which one can enter into three smaller offices. In the apartment there is also a kitchen and a bathroom. Woodwork is authentic, made of solid wood and represents a very well-preserved rarity, providing a unique ambience. Space suitable for all types of office and similar business activities.