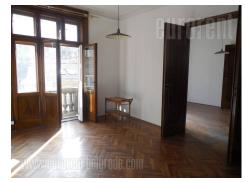

Office space located in a quiet street in near vicinity of Botanical garden. It is housed on the first floor, of a well maintained prewar building. Exceptional high ceiling apartment, which exits to three French balconies, suitable and adapted exclusively for business premises. It consists of a spacious central lounge, from which one can enter into three smaller offices. In the apartment there is also a kitchen and a bathroom. Woodwork is authentic, made of solid wood and represents a very well-preserved rarity, providing a unique ambience. Space suitable for all types of office and similar business activities.