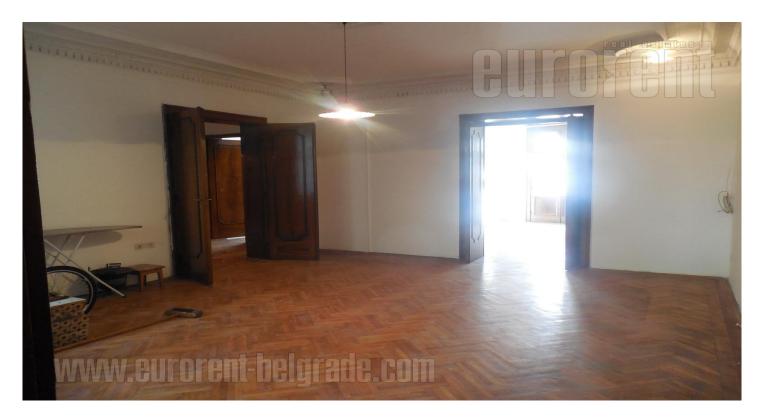

Office space located in a quiet street in near vicinity of Botanical garden. It is housed on the first floor, of a well maintained prewar building. Exceptional high ceiling apartment, which exits to three French balconies, suitable and adapted exclusively for business premises. It consists of a spacious central lounge, from which one can enter into three smaller offices. In the apartment there is also a kitchen and a bathroom. Woodwork is authentic, made of solid wood and represents a very well-preserved rarity, providing a unique ambience. Space suitable for all types of office and similar business activities.