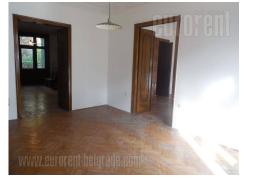

Office space located in a quiet street in near vicinity of Botanical garden. It is housed on the first floor, of a well maintained prewar building. Exceptional high ceiling apartment, which exits to three French balconies, suitable and adapted exclusively for business premises. It consists of a spacious central lounge, from which one can enter into three smaller offices. In the apartment there is also a kitchen and a bathroom. Woodwork is authentic, made of solid wood and represents a very well-preserved rarity, providing a unique ambience. Space suitable for all types of office and similar business activities.