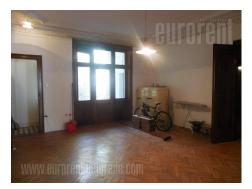

Office space located in a quiet street in near vicinity of Botanical garden. It is housed on the first floor, of a well maintained prewar building. Exceptional high ceiling apartment, which exits to three French balconies, suitable and adapted exclusively for business premises. It consists of a spacious central lounge, from which one can enter into three smaller offices. In the apartment there is also a kitchen and a bathroom. Woodwork is authentic, made of solid wood and represents a very well-preserved rarity, providing a unique ambience. Space suitable for all types of office and similar business activities.