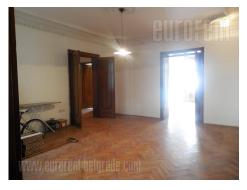

Office space located in a quiet street in near vicinity of Botanical garden. It is housed on the first floor, of a well maintained prewar building. Exceptional high ceiling apartment, which exits to three French balconies, suitable and adapted exclusively for business premises. It consists of a spacious central lounge, from which one can enter into three smaller offices. In the apartment there is also a kitchen and a bathroom. Woodwork is authentic, made of solid wood and represents a very well-preserved rarity, providing a unique ambience. Space suitable for all types of office and similar business activities.