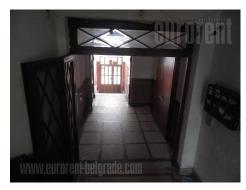

Office space located in a quiet street in near vicinity of Botanical garden. It is housed on the first floor, of a well maintained prewar building. Exceptional high ceiling apartment, which exits to three French balconies, suitable and adapted exclusively for business premises. It consists of a spacious central lounge, from which one can enter into three smaller offices. In the apartment there is also a kitchen and a bathroom. Woodwork is authentic, made of solid wood and represents a very well-preserved rarity, providing a unique ambience. Space suitable for all types of office and similar business activities.