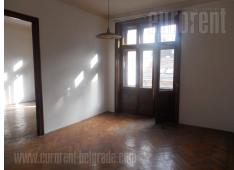

Office space located in a quiet street in near vicinity of Botanical garden. It is housed on the first floor, of a well maintained prewar building. Exceptional high ceiling apartment, which exits to three French balconies, suitable and adapted exclusively for business premises. It consists of a spacious central lounge, from which one can enter into three smaller offices. In the apartment there is also a kitchen and a bathroom. Woodwork is authentic, made of solid wood and represents a very well-preserved rarity, providing a unique ambience. Space suitable for all types of office and similar business activities.