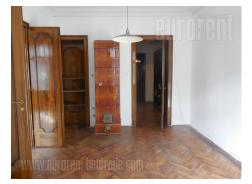

Office space located in a quiet street in near vicinity of Botanical garden. It is housed on the first floor, of a well maintained prewar building. Exceptional high ceiling apartment, which exits to three French balconies, suitable and adapted exclusively for business premises. It consists of a spacious central lounge, from which one can enter into three smaller offices. In the apartment there is also a kitchen and a bathroom. Woodwork is authentic, made of solid wood and represents a very well-preserved rarity, providing a unique ambience. Space suitable for all types of office and similar business activities.