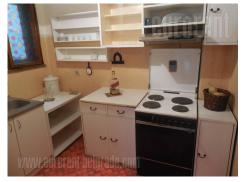

Office space located in a quiet street in near vicinity of Botanical garden. It is housed on the first floor, of a well maintained prewar building. Exceptional high ceiling apartment, which exits to three French balconies, suitable and adapted exclusively for business premises. It consists of a spacious central lounge, from which one can enter into three smaller offices. In the apartment there is also a kitchen and a bathroom. Woodwork is authentic, made of solid wood and represents a very well-preserved rarity, providing a unique ambience. Space suitable for all types of office and similar business activities.