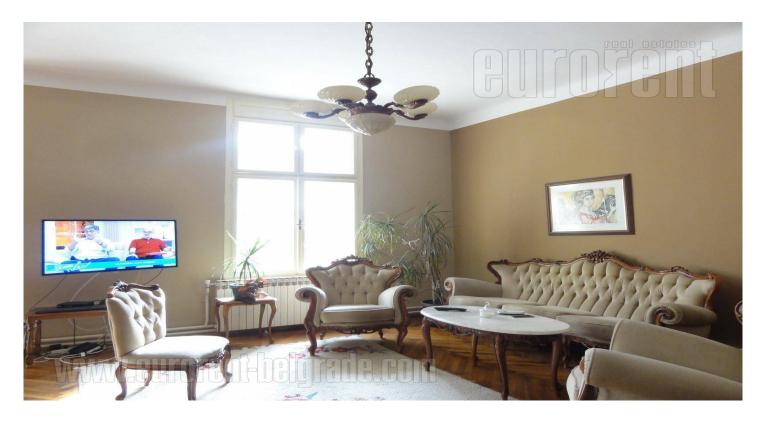

Spacious, high ceiling apartment, located in the center of the city, in near vicinity of Knez Mihailova Street. The location is perfectly connected to the rest of the city, and provides various contents of a commercial, service and entertainment character. The apartment is housed on the third floor of an older building with an elevator. It is structurally divided into an anteroom from which leads directly into a comfortable lounge with dining area. From here one can access first bedroom equipped with a double bed. A smaller hallway further leads to a separate kitchen, as well as a second bedroom. Apartment has bathroom with shower. It is nicely maintained, comfortable, equipped with a stylish, well-maintained furnishings. The rooms are spacious, interconnected, and the interior is rich in natural light. The apartment has an exit to a smaller terrace, facing the street closed for traffic. Suitable for a family with one child.