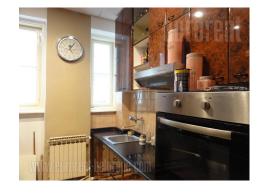

Spacious, high ceiling apartment, located in the center of the city, in near vicinity of Knez Mihailova Street. The location is perfectly connected to the rest of the city, and provides various contents of a commercial, service and entertainment character. The apartment is housed on the third floor of an older building with an elevator. It is structurally divided into an anteroom from which leads directly into a comfortable lounge with dining area. From here one can access first bedroom equipped with a double bed. A smaller hallway further leads to a separate kitchen, as well as a second bedroom. Apartment has bathroom with shower. It is nicely maintained, comfortable, equipped with a stylish, well-maintained furnishings. The rooms are spacious, interconnected, and the interior is rich in natural light. The apartment has an exit to a smaller terrace, facing the street closed for traffic. Suitable for a family with one child.