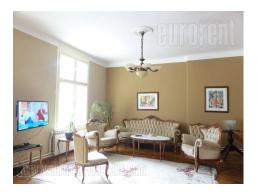

Spacious, high ceiling apartment, located in the center of the city, in near vicinity of Knez Mihailova Street. The location is perfectly connected to the rest of the city, and provides various contents of a commercial, service and entertainment character. The apartment is housed on the third floor of an older building with an elevator. It is structurally divided into an anteroom from which leads directly into a comfortable lounge with dining area. From here one can access first bedroom equipped with a double bed. A smaller hallway further leads to a separate kitchen, as well as a second bedroom. Apartment has bathroom with shower. It is nicely maintained, comfortable, equipped with a stylish, well-maintained furnishings. The rooms are spacious, interconnected, and the interior is rich in natural light. The apartment has an exit to a smaller terrace, facing the street closed for traffic. Suitable for a family with one child.