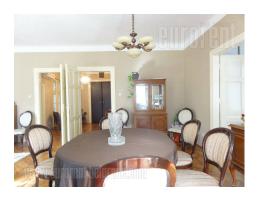

Spacious, high ceiling apartment, located in the center of the city, in near vicinity of Knez Mihailova Street. The location is perfectly connected to the rest of the city, and provides various contents of a commercial, service and entertainment character. The apartment is housed on the third floor of an older building with an elevator. It is structurally divided into an anteroom from which leads directly into a comfortable lounge with dining area. From here one can access first bedroom equipped with a double bed. A smaller hallway further leads to a separate kitchen, as well as a second bedroom. Apartment has bathroom with shower. It is nicely maintained, comfortable, equipped with a stylish, well-maintained furnishings. The rooms are spacious, interconnected, and the interior is rich in natural light. The apartment has an exit to a smaller terrace, facing the street closed for traffic. Suitable for a family with one child.