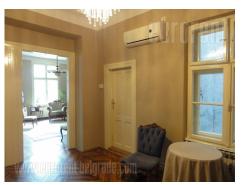

Spacious, high ceiling apartment, located in the center of the city, in near vicinity of Knez Mihailova Street. The location is perfectly connected to the rest of the city, and provides various contents of a commercial, service and entertainment character. The apartment is housed on the third floor of an older building with an elevator. It is structurally divided into an anteroom from which leads directly into a comfortable lounge with dining area. From here one can access first bedroom equipped with a double bed. A smaller hallway further leads to a separate kitchen, as well as a second bedroom. Apartment has bathroom with shower. It is nicely maintained, comfortable, equipped with a stylish, well-maintained furnishings. The rooms are spacious, interconnected, and the interior is rich in natural light. The apartment has an exit to a smaller terrace, facing the street closed for traffic. Suitable for a family with one child.