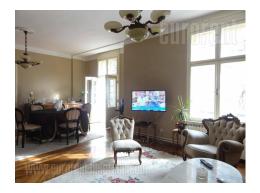

Spacious, high ceiling apartment, located in the center of the city, in near vicinity of Knez Mihailova Street. The location is perfectly connected to the rest of the city, and provides various contents of a commercial, service and entertainment character. The apartment is housed on the third floor of an older building with an elevator. It is structurally divided into an anteroom from which leads directly into a comfortable lounge with dining area. From here one can access first bedroom equipped with a double bed. A smaller hallway further leads to a separate kitchen, as well as a second bedroom. Apartment has bathroom with shower. It is nicely maintained, comfortable, equipped with a stylish, well-maintained furnishings. The rooms are spacious, interconnected, and the interior is rich in natural light. The apartment has an exit to a smaller terrace, facing the street closed for traffic. Suitable for a family with one child.