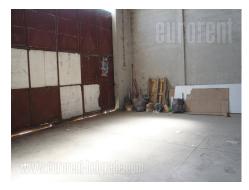

The warehouse is located next to the Novi Sad highway in immediate vicinity of the TEMPO market, as well as the hotel Semlin. It consists of 300 m<sup>2</sup> open space, which is divided by one partition wall. The height of the ceiling is about 4m, while one toilet is at disposal within the premises. There is no office space available with the storage, but it could be added if needed. In front of the warehouse on the side of the highway, there are several parking spaces, while behind the warehouse there is an accessory for goods unloading. The owner is a physical person.