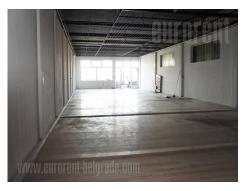

The warehouse is located next to the Novi Sad highway in immediate vicinity of the TEMPO market, as well as the hotel Semlin. It consists of 300 m<sup>2</sup> open space, which is divided by one partition wall. The height of the ceiling is about 4m, while one toilet is at disposal within the premises. There is no office space available with the storage, but it could be added if needed. In front of the warehouse on the side of the highway, there are several parking spaces, while behind the warehouse there is an accessory for goods unloading. The owner is a physical person.