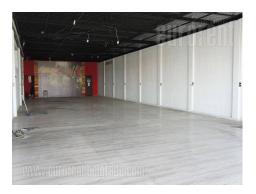

The warehouse is located next to the Novi Sad highway in immediate vicinity of the TEMPO market, as well as the hotel Semlin. It consists of 300 m<sup>2</sup> open space, which is divided by one partition wall. The height of the ceiling is about 4m, while one toilet is at disposal within the premises. There is no office space available with the storage, but it could be added if needed. In front of the warehouse on the side of the highway, there are several parking spaces, while behind the warehouse there is an accessory for goods unloading. The owner is a physical person.