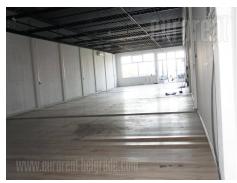

The warehouse is located next to the Novi Sad highway in immediate vicinity of the TEMPO market, as well as the hotel Semlin. It consists of 300 m<sup>2</sup> open space, which is divided by one partition wall. The height of the ceiling is about 4m, while one toilet is at disposal within the premises. There is no office space available with the storage, but it could be added if needed. In front of the warehouse on the side of the highway, there are several parking spaces, while behind the warehouse there is an accessory for goods unloading. The owner is a physical person.