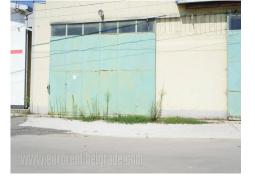

The warehouse is located next to the Novi Sad highway in immediate vicinity of the TEMPO market, as well as the hotel Semlin. It consists of 300 m<sup>2</sup> open space, which is divided by one partition wall. The height of the ceiling is about 4m, while one toilet is at disposal within the premises. There is no office space available with the storage, but it could be added if needed. In front of the warehouse on the side of the highway, there are several parking spaces, while behind the warehouse there is an accessory for goods unloading. The owner is a physical person.