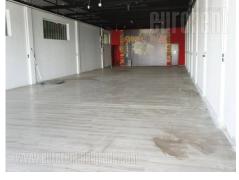

The warehouse is located next to the Novi Sad highway in immediate vicinity of the TEMPO market, as well as the hotel Semlin. It consists of 300 m<sup>2</sup> open space, which is divided by one partition wall. The height of the ceiling is about 4m, while one toilet is at disposal within the premises. There is no office space available with the storage, but it could be added if needed. In front of the warehouse on the side of the highway, there are several parking spaces, while behind the warehouse there is an accessory for goods unloading. The owner is a physical person.