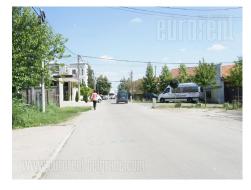

The warehouse is located next to the Novi Sad highway in immediate vicinity of the TEMPO market, as well as the hotel Semlin. It consists of 300 m<sup>2</sup> open space, which is divided by one partition wall. The height of the ceiling is about 4m, while one toilet is at disposal within the premises. There is no office space available with the storage, but it could be added if needed. In front of the warehouse on the side of the highway, there are several parking spaces, while behind the warehouse there is an accessory for goods unloading. The owner is a physical person.