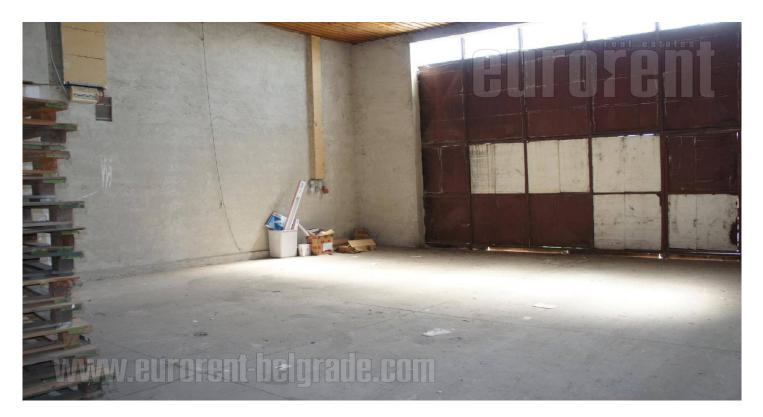

The warehouse is located next to the Novi Sad highway in immediate vicinity of the TEMPO market, as well as the hotel Semlin. It consists of 300 m<sup>2</sup> open space, which is divided by one partition wall. The height of the ceiling is about 4m, while one toilet is at disposal within the premises. There is no office space available with the storage, but it could be added if needed. In front of the warehouse on the side of the highway, there are several parking spaces, while behind the warehouse there is an accessory for goods unloading. The owner is a physical person.