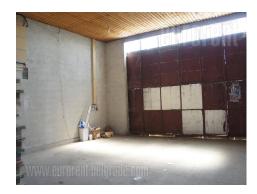

The warehouse is located next to the Novi Sad highway in immediate vicinity of the TEMPO market, as well as the hotel Semlin. It consists of 300 m<sup>2</sup> open space, which is divided by one partition wall. The height of the ceiling is about 4m, while one toilet is at disposal within the premises. There is no office space available with the storage, but it could be added if needed. In front of the warehouse on the side of the highway, there are several parking spaces, while behind the warehouse there is an accessory for goods unloading. The owner is a physical person.