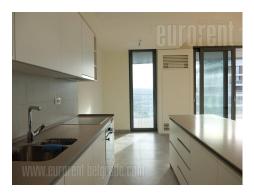

## #38931, Rent - Apartment, Belgrade, BEOGRAD NA VODI

This exclusive apartment is housed within the most modern building complex in Belgrade, called Belgrade waterfront, close to the river and variety of commercial content. City center is at walking distance from this location, while New Belgrade and rest of the city are well connected with this location as well. Complex is still under construction, while the project is managed according to highest architectural standards. The apartment is placed in one of the towers surrounded by greenery and parks. It is housed on the seventeen floor, and it consists of a living room interconnected with dining area and a kitchen, three bedrooms, two bathrooms and a toilet. Living room has an exit to two beautiful terraces overlooking the river and New Belgrade. A hallway separate sleeping block from rest of the apartment, and contains three bedrooms, one of which is master bedroom with a wardrobe and bathroom with a bathtub. Other two bedrooms share second bathroom with a shower cabin. The apartment is equipped with kitchen elements, closets and bathroom elements as well. Ceiling height is above average, while large window surfaces provide plenty of natural light, and fabolous view. The apartments have central air conditioning and heating per consumption. Within the complex there are garages, as well as sports facilities, such as swimming pool and gym. One parking place for two vehicles is at disposal. Extremely pleasant ambience, modern lines and abundance of light are characteristics of this apartment. Suitable for modern family.