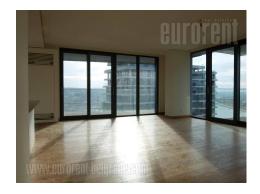

## #38931, Rent - Apartment, Belgrade, BEOGRAD NA VODI

This exclusive apartment is housed within the most modern building complex in Belgrade, called Belgrade waterfront, close to the river and variety of commercial content. City center is at walking distance from this location, while New Belgrade and rest of the city are well connected with this location as well. Complex is still under construction, while the project is managed according to highest architectural standards. The apartment is placed in one of the towers surrounded by greenery and parks. It is housed on the seventeen floor, and it consists of a living room interconnected with dining area and a kitchen, three bedrooms, two bathrooms and a toilet. Living room has an exit to two beautiful terraces overlooking the river and New Belgrade. A hallway separate sleeping block from rest of the apartment, and contains three bedrooms, one of which is master bedroom with a wardrobe and bathroom with a bathtub. Other two bedrooms share second bathroom with a shower cabin. The apartment is equipped with kitchen elements, closets and bathroom elements as well. Ceiling height is above average, while large window surfaces provide plenty of natural light, and fabolous view. The apartments have central air conditioning and heating per consumption. Within the complex there are garages, as well as sports facilities, such as swimming pool and gym. One parking place for two vehicles is at disposal. Extremely pleasant ambience, modern lines and abundance of light are characteristics of this apartment. Suitable for modern family.