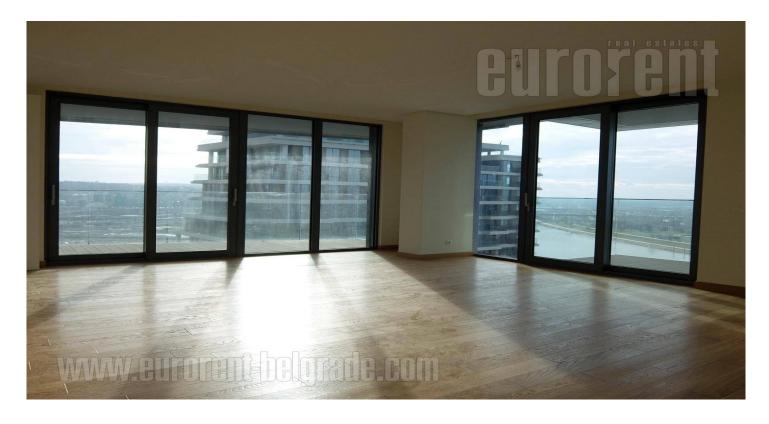

## #38931, Rent - Apartment, Belgrade, BEOGRAD NA VODI

This exclusive apartment is housed within the most modern building complex in Belgrade, called Belgrade waterfront, close to the river and variety of commercial content. City center is at walking distance from this location, while New Belgrade and rest of the city are well connected with this location as well. Complex is still under construction, while the project is managed according to highest architectural standards. The apartment is placed in one of the towers surrounded by greenery and parks. It is housed on the seventeen floor, and it consists of a living room interconnected with dining area and a kitchen, three bedrooms, two bathrooms and a toilet. Living room has an exit to two beautiful terraces overlooking the river and New Belgrade. A hallway separate sleeping block from rest of the apartment, and contains three bedrooms, one of which is master bedroom with a wardrobe and bathroom with a bathtub. Other two bedrooms share second bathroom with a shower cabin. The apartment is equipped with kitchen elements, closets and bathroom elements as well. Ceiling height is above average, while large window surfaces provide plenty of natural light, and fabolous view. The apartments have central air conditioning and heating per consumption. Within the complex there are garages, as well as sports facilities, such as swimming pool and gym. One parking place for two vehicles is at disposal. Extremely pleasant ambience, modern lines and abundance of light are characteristics of this apartment. Suitable for modern family.