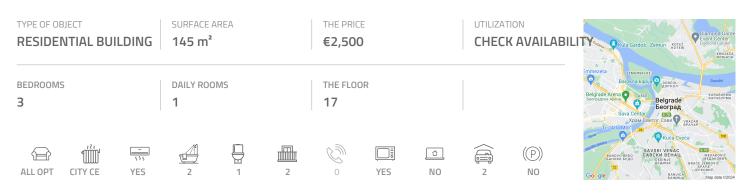

## #38931, Rent - Apartment, Belgrade, BEOGRAD NA VODI

This exclusive apartment is housed within the most modern building complex in Belgrade, called Belgrade waterfront, close to the river and variety of commercial content. City center is at walking distance from this location, while New Belgrade and rest of the city are well connected with this location as well. Complex is still under construction, while the project is managed according to highest architectural standards. The apartment is placed in one of the towers surrounded by greenery and parks. It is housed on the seventeen floor, and it consists of a living room interconnected with dining area and a kitchen, three bedrooms, two bathrooms and a toilet. Living room has an exit to two beautiful terraces overlooking the river and New Belgrade. A hallway separate sleeping block from rest of the apartment, and contains three bedrooms, one of which is master bedroom with a wardrobe and bathroom with a bathtub. Other two bedrooms share second bathroom with a shower cabin. The apartment is equipped with kitchen elements, closets and bathroom elements as well. Ceiling height is above average, while large window surfaces provide plenty of natural light, and fabolous view. The apartments have central air conditioning and heating per consumption. Within the complex there are garages, as well as sports facilities, such as swimming pool and gym. One parking place for two vehicles is at disposal. Extremely pleasant ambience, modern lines and abundance of light are characteristics of this apartment. Suitable for modern family.