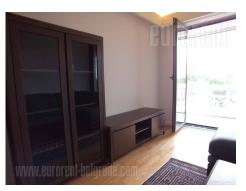

An attractive apartment within the West 65 building complex, in near vicinity of business complex Airport city. Delta city shopping center, as well as a few hypermarkets are situated in the neighborhood. Excellent connection to main traffic lines allows easy access to the city center, airport, as well as to the rest of the city. Complex is modernly designed, a combination of stylish and wooden elements, making it a unique work of architecture. There is children's playground at disposal, a nicely maintained space between buildings, physical and technical security 24/7. The apartment is housed on the third floor and it is furnished with new furniture pieces and appliances. A small anteroom leads directly to central part of the apartment which consists of a dining area for four people and living room with a sitting set and has an exit to a terrace. Fully equipped kitchen, partially separated is at disposal. Bathroom with bathtub and bedroom with king size bed are separated with glass door from the living room. From bedroom one can also exit to the same terrace. Interior is new, with excellent parquet and ceramics. Garage space available additional payment. Suitable single person