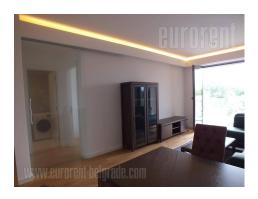

An attractive apartment within the West 65 building complex, in near vicinity of business complex Airport city. Delta city shopping center, as well as a few hypermarkets are situated in the neighborhood. Excellent connection to main traffic lines allows easy access to the city center, airport, as well as to the rest of the city. Complex is modernly designed, a combination of stylish and wooden elements, making it a unique work of architecture. There is children's playground at disposal, a nicely maintained space between buildings, physical and technical security 24/7. The apartment is housed on the third floor and it is furnished with new furniture pieces and appliances. A small anteroom leads directly to central part of the apartment which consists of a dining area for four people and living room with a sitting set and has an exit to a terrace. Fully equipped kitchen, partially separated is at disposal. Bathroom with bathtub and bedroom with king size bed are separated with glass door from the living room. From bedroom one can also exit to the same terrace. Interior is new, with excellent parquet and ceramics. Garage space available additional payment. Suitable single person