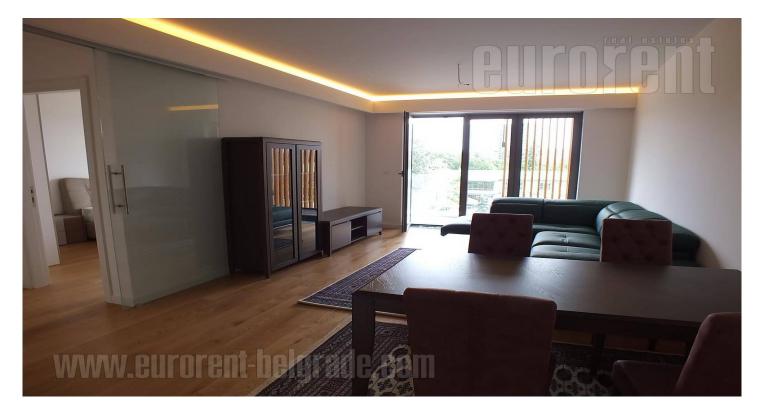

An attractive apartment within the West 65 building complex, in near vicinity of business complex Airport city. Delta city shopping center, as well as a few hypermarkets are situated in the neighborhood. Excellent connection to main traffic lines allows easy access to the city center, airport, as well as to the rest of the city. Complex is modernly designed, a combination of stylish and wooden elements, making it a unique work of architecture. There is children's playground at disposal, a nicely maintained space between buildings, physical and technical security 24/7. The apartment is housed on the third floor and it is furnished with new furniture pieces and appliances. A small anteroom leads directly to central part of the apartment which consists of a dining area for four people and living room with a sitting set and has an exit to a terrace. Fully equipped kitchen, partially separated is at disposal. Bathroom with bathtub and bedroom with king size bed are separated with glass door from the living room. From bedroom one can also exit to the same terrace. Interior is new, with excellent parquet and ceramics. Garage space available additional payment. Suitable single person