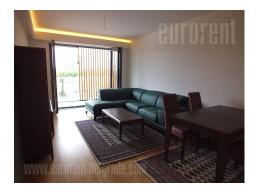

An attractive apartment within the West 65 building complex, in near vicinity of business complex Airport city. Delta city shopping center, as well as a few hypermarkets are situated in the neighborhood. Excellent connection to main traffic lines allows easy access to the city center, airport, as well as to the rest of the city. Complex is modernly designed, a combination of stylish and wooden elements, making it a unique work of architecture. There is children's playground at disposal, a nicely maintained space between buildings, physical and technical security 24/7. The apartment is housed on the third floor and it is furnished with new furniture pieces and appliances. A small anteroom leads directly to central part of the apartment which consists of a dining area for four people and living room with a sitting set and has an exit to a terrace. Fully equipped kitchen, partially separated is at disposal. Bathroom with bathtub and bedroom with king size bed are separated with glass door from the living room. From bedroom one can also exit to the same terrace. Interior is new, with excellent parquet and ceramics. Garage space available additional payment. Suitable single person