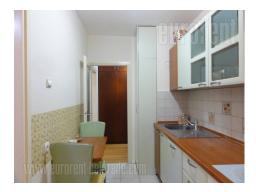

A nice apartment placed close to Hotel Yugoslavia in New Belgrade. Wide boulevards as well as numerous lines of public transport provide quick connection to city center. The apartment is housed on the second floor of well maintained building with an elevator. Anteroom leads to the living room interconnected with dining area for four persons from where one can exit to one of two terraces overlooking the yard. Kitchen is completely equipped with cupboards, appliances and one small pantry. One bedroom with a bed which could be folded and bathroom with a bathtub are at disposal. The apartment is renovated, and furnished with well preserved, classical furniture pieces. Also, the apartment has quality floors and security door. Suitable for a single person or a couple.