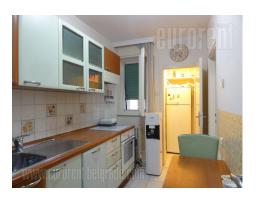

A nice apartment placed close to Hotel Yugoslavia in New Belgrade. Wide boulevards as well as numerous lines of public transport provide quick connection to city center. The apartment is housed on the second floor of well maintained building with an elevator. Anteroom leads to the living room interconnected with dining area for four persons from where one can exit to one of two terraces overlooking the yard. Kitchen is completely equipped with cupboards, appliances and one small pantry. One bedroom with a bed which could be folded and bathroom with a bathtub are at disposal. The apartment is renovated, and furnished with well preserved, classical furniture pieces. Also, the apartment has quality floors and security door. Suitable for a single person or a couple.