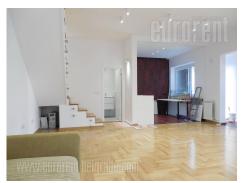

Excellent business premise in Dedinje close to Dragisa Misovic hospital. Very good location close to boulevard with large frequency of traffic. Premise is separate building in the yard of family house with an entrance to the yard which is shared with a neighbour house. Interior is completely renovated. Large room with a kitchen is placed on the ground floor together with bathroom. On the upper level are two mutually connected rooms, and one of them leads to other bathroom. The space is bright, modernly designed, suitable for business activities which do not require large frequency of people. In front of the house is free parking