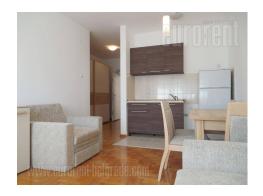

A studio apartment on the second floor of relatively new building with an elevator in quiet street of Višnjicka banja. In close vicinity there is a street with frequent traffic and public transport station. This part of the city is abundant with greenery, close to river Danube and a promenade. In the building's neighbourhood there is a supermarket, as well as large parking. This studio is open space with bathroom with shower cabin. It is fully furnished. Suitable for single person.