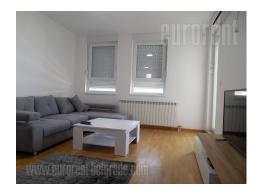

Modern apartment housed on the fourth floor of a new building with an elevator. The building is situated in a quiet Zvezdara street, close to frequent boulevard and tram roundabout. Plenty of greenery, near vicinity of sport center Olimp, Zvezdara forest, as well as city center make this location perfect for life of a modern man. Access to city traffic lines and public transportation stations is easy. In the neighbourhood of the building there are supermarket, Cvetko's greenmarket, coffee shops and commercial zone of Bulevar kralja Aleksandra street. The apartment consists of living room with dining room and an exit to a large terrace. Kitchen is a part of this whole but partially separated with a small kitchen counter. Also is equipped with all elements and appliances. Entrance hallway leads to one bedroom and a bathroom. Living room is furnished with comfortable large sofa, while bedroom has a king size bed. Bathroom is equipped with quality tiles, bathtub and washing machine. Interior modern in bright colors. Ideal for a single person or a couple.