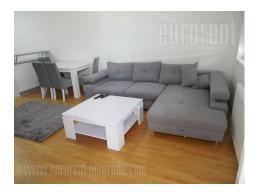

Modern apartment housed on the fourth floor of a new building with an elevator. The building is situated in a quiet Zvezdara street, close to frequent boulevard and tram roundabout. Plenty of greenery, near vicinity of sport center Olimp, Zvezdara forest, as well as city center make this location perfect for life of a modern man. Access to city traffic lines and public transportation stations is easy. In the neighbourhood of the building there are supermarket, Cvetko's greenmarket, coffee shops and commercial zone of Bulevar kralja Aleksandra street. The apartment consists of living room with dining room and an exit to a large terrace. Kitchen is a part of this whole but partially separated with a small kitchen counter. Also is equipped with all elements and appliances. Entrance hallway leads to one bedroom and a bathroom. Living room is furnished with comfortable large sofa, while bedroom has a king size bed. Bathroom is equipped with quality tiles, bathtub and washing machine. Interior modern in bright colors. Ideal for a single person or a couple.