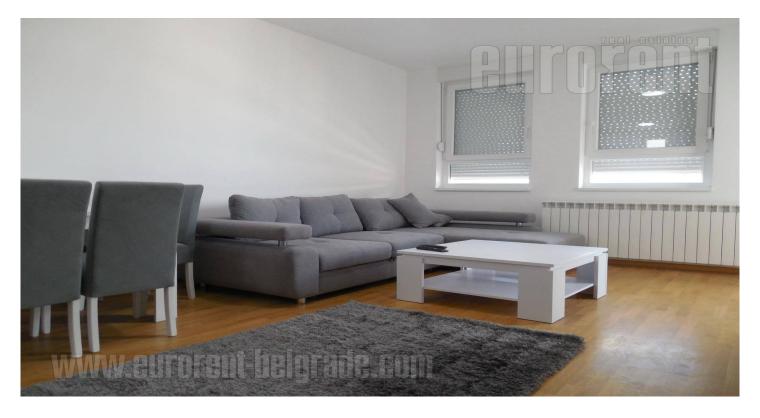

Modern apartment housed on the fourth floor of a new building with an elevator. The building is situated in a quiet Zvezdara street, close to frequent boulevard and tram roundabout. Plenty of greenery, near vicinity of sport center Olimp, Zvezdara forest, as well as city center make this location perfect for life of a modern man. Access to city traffic lines and public transportation stations is easy. In the neighbourhood of the building there are supermarket, Cvetko's greenmarket, coffee shops and commercial zone of Bulevar kralja Aleksandra street. The apartment consists of living room with dining room and an exit to a large terrace. Kitchen is a part of this whole but partially separated with a small kitchen counter. Also is equipped with all elements and appliances. Entrance hallway leads to one bedroom and a bathroom. Living room is furnished with comfortable large sofa, while bedroom has a king size bed. Bathroom is equipped with quality tiles, bathtub and washing machine. Interior modern in bright colors. Ideal for a single person or a couple.