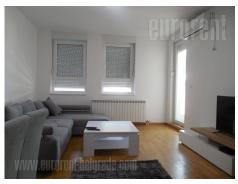

Modern apartment housed on the fourth floor of a new building with an elevator. The building is situated in a quiet Zvezdara street, close to frequent boulevard and tram roundabout. Plenty of greenery, near vicinity of sport center Olimp, Zvezdara forest, as well as city center make this location perfect for life of a modern man. Access to city traffic lines and public transportation stations is easy. In the neighbourhood of the building there are supermarket, Cvetko's greenmarket, coffee shops and commercial zone of Bulevar kralja Aleksandra street. The apartment consists of living room with dining room and an exit to a large terrace. Kitchen is a part of this whole but partially separated with a small kitchen counter. Also is equipped with all elements and appliances. Entrance hallway leads to one bedroom and a bathroom. Living room is furnished with comfortable large sofa, while bedroom has a king size bed. Bathroom is equipped with quality tiles, bathtub and washing machine. Interior modern in bright colors. Ideal for a single person or a couple.