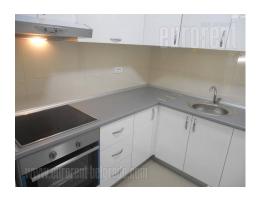

Modern apartment housed on the fourth floor of a new building with an elevator. The building is situated in a quiet Zvezdara street, close to frequent boulevard and tram roundabout. Plenty of greenery, near vicinity of sport center Olimp, Zvezdara forest, as well as city center make this location perfect for life of a modern man. Access to city traffic lines and public transportation stations is easy. In the neighbourhood of the building there are supermarket, Cvetko's greenmarket, coffee shops and commercial zone of Bulevar kralja Aleksandra street. The apartment consists of living room with dining room and an exit to a large terrace. Kitchen is a part of this whole but partially separated with a small kitchen counter. Also is equipped with all elements and appliances. Entrance hallway leads to one bedroom and a bathroom. Living room is furnished with comfortable large sofa, while bedroom has a king size bed. Bathroom is equipped with quality tiles, bathtub and washing machine. Interior modern in bright colors. Ideal for a single person or a couple.