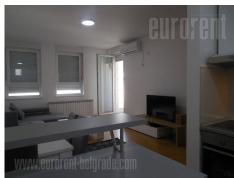

Modern apartment housed on the fourth floor of a new building with an elevator. The building is situated in a quiet Zvezdara street, close to frequent boulevard and tram roundabout. Plenty of greenery, near vicinity of sport center Olimp, Zvezdara forest, as well as city center make this location perfect for life of a modern man. Access to city traffic lines and public transportation stations is easy. In the neighbourhood of the building there are supermarket, Cvetko's greenmarket, coffee shops and commercial zone of Bulevar kralja Aleksandra street. The apartment consists of living room with dining room and an exit to a large terrace. Kitchen is a part of this whole but partially separated with a small kitchen counter. Also is equipped with all elements and appliances. Entrance hallway leads to one bedroom and a bathroom. Living room is furnished with comfortable large sofa, while bedroom has a king size bed. Bathroom is equipped with quality tiles, bathtub and washing machine. Interior modern in bright colors. Ideal for a single person or a couple.