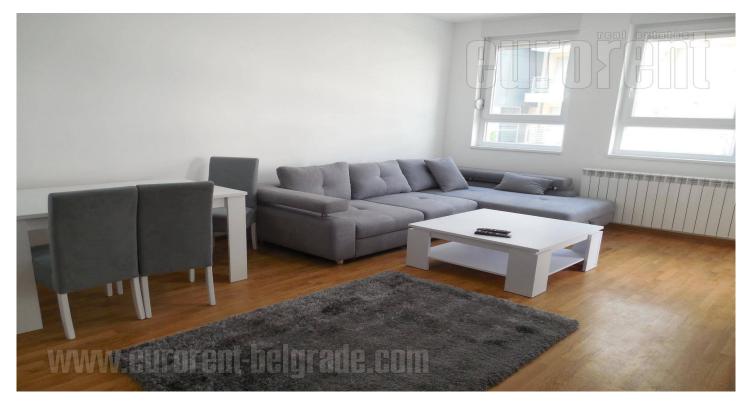

Modern apartment housed on the first floor of a new building with an elevator. The building is situated in a quiet Zvezdara street, close to frequent boulevard and tram roundabout. Plenty of greenery, near vicinity of sport center Olimp, Zvezdara forest, as well as city center make this location perfect for life of a modern man. Access to city traffic lines and public transportation stations is easy. In the neighbourhood of the building there are supermarket, Cvetko's greenmarket, coffee shops and commercial zone of Bulevar kralja Aleksandra street. The apartment consists of living room with dining room and an exit to a large terrace. Kitchen is a part of this whole but partially separated with a small kitchen counter. Also is equipped with all elements and appliances. Entrance hallway leads to one bedroom and a bathroom. Living room is furnished with comfortable large sofa, while bedroom has a king size bed. Bathroom is equipped with quality tiles, bathtub and washing machine. Interior modern in bright colors. Ideal for a single person or a couple.