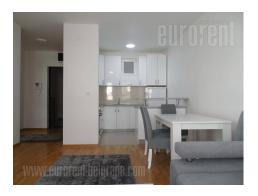

Modern apartment housed on the first floor of a new building with an elevator. The building is situated in a quiet Zvezdara street, close to frequent boulevard and tram roundabout. Plenty of greenery, near vicinity of sport center Olimp, Zvezdara forest, as well as city center make this location perfect for life of a modern man. Access to city traffic lines and public transportation stations is easy. In the neighbourhood of the building there are supermarket, Cvetko's greenmarket, coffee shops and commercial zone of Bulevar kralja Aleksandra street. The apartment consists of living room with dining room and an exit to a large terrace. Kitchen is a part of this whole but partially separated with a small kitchen counter. Also is equipped with all elements and appliances. Entrance hallway leads to one bedroom and a bathroom. Living room is furnished with comfortable large sofa, while bedroom has a king size bed. Bathroom is equipped with quality tiles, bathtub and washing machine. Interior modern in bright colors. Ideal for a single person or a couple.