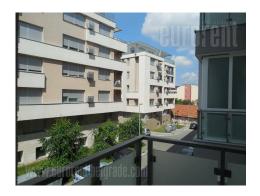

Modern apartment housed on the first floor of a new building with an elevator. The building is situated in a quiet Zvezdara street, close to frequent boulevard and tram roundabout. Plenty of greenery, near vicinity of sport center Olimp, Zvezdara forest, as well as city center make this location perfect for life of a modern man. Access to city traffic lines and public transportation stations is easy. In the neighbourhood of the building there are supermarket, Cvetko's greenmarket, coffee shops and commercial zone of Bulevar kralja Aleksandra street. The apartment consists of living room with dining room and an exit to a large terrace. Kitchen is a part of this whole but partially separated with a small kitchen counter. Also is equipped with all elements and appliances. Entrance hallway leads to one bedroom and a bathroom. Living room is furnished with comfortable large sofa, while bedroom has a king size bed. Bathroom is equipped with quality tiles, bathtub and washing machine. Interior modern in bright colors. Ideal for a single person or a couple.