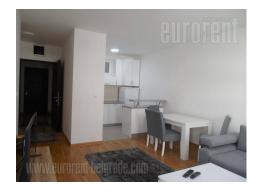

Modern apartment housed on the first floor of a new building with an elevator. The building is situated in a quiet Zvezdara street, close to frequent boulevard and tram roundabout. Plenty of greenery, near vicinity of sport center Olimp, Zvezdara forest, as well as city center make this location perfect for life of a modern man. Access to city traffic lines and public transportation stations is easy. In the neighbourhood of the building there are supermarket, Cvetko's greenmarket, coffee shops and commercial zone of Bulevar kralja Aleksandra street. The apartment consists of living room with dining room and an exit to a large terrace. Kitchen is a part of this whole but partially separated with a small kitchen counter. Also is equipped with all elements and appliances. Entrance hallway leads to one bedroom and a bathroom. Living room is furnished with comfortable large sofa, while bedroom has a king size bed. Bathroom is equipped with quality tiles, bathtub and washing machine. Interior modern in bright colors. Ideal for a single person or a couple.