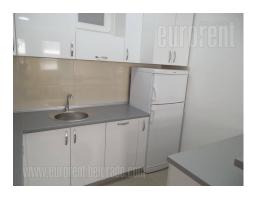

Modern apartment housed on the first floor of a new building with an elevator. The building is situated in a quiet Zvezdara street, close to frequent boulevard and tram roundabout. Plenty of greenery, near vicinity of sport center Olimp, Zvezdara forest, as well as city center make this location perfect for life of a modern man. Access to city traffic lines and public transportation stations is easy. In the neighbourhood of the building there are supermarket, Cvetko's greenmarket, coffee shops and commercial zone of Bulevar kralja Aleksandra street. The apartment consists of living room with dining room and an exit to a large terrace. Kitchen is a part of this whole but partially separated with a small kitchen counter. Also is equipped with all elements and appliances. Entrance hallway leads to one bedroom and a bathroom. Living room is furnished with comfortable large sofa, while bedroom has a king size bed. Bathroom is equipped with quality tiles, bathtub and washing machine. Interior modern in bright colors. Ideal for a single person or a couple.