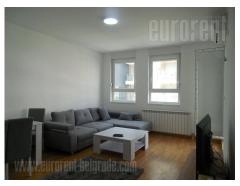

Modern apartment housed on the first floor of a new building with an elevator. The building is situated in a quiet Zvezdara street, close to frequent boulevard and tram roundabout. Plenty of greenery, near vicinity of sport center Olimp, Zvezdara forest, as well as city center make this location perfect for life of a modern man. Access to city traffic lines and public transportation stations is easy. In the neighbourhood of the building there are supermarket, Cvetko's greenmarket, coffee shops and commercial zone of Bulevar kralja Aleksandra street. The apartment consists of living room with dining room and an exit to a large terrace. Kitchen is a part of this whole but partially separated with a small kitchen counter. Also is equipped with all elements and appliances. Entrance hallway leads to one bedroom and a bathroom. Living room is furnished with comfortable large sofa, while bedroom has a king size bed. Bathroom is equipped with quality tiles, bathtub and washing machine. Interior modern in bright colors. Ideal for a single person or a couple.