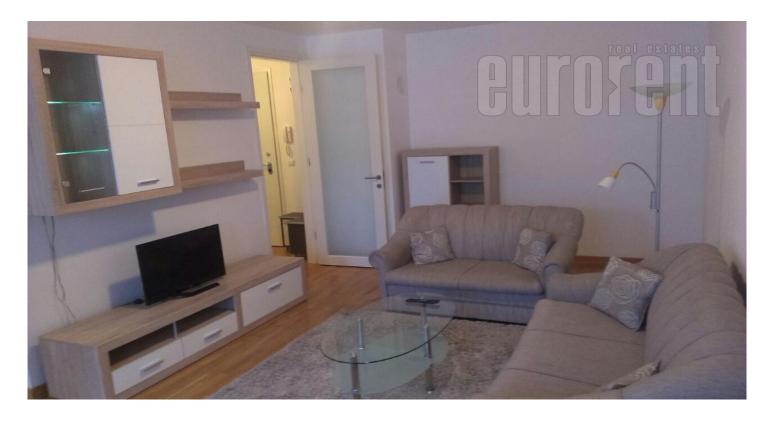

Attractive apartment, situated in Belville building complex in New Belgrade. Functionally organized complex, with many amenities necessary for everyday life within reach. Excellent traffic connection to different parts of the city, thanks to the vicinity of Ada Bridge and wide boulevards which allow fast traffic flow. Complex has video surveillance. The apartment is abundant with natural light and has an open view over the area. It features a hallway which leads into a living room with an acess to a terrace. This part also leads to the bedroom. Kitchen equipped with modern built in appliances, as well as one bathroom with a bathtub are at disposal. Interior is equipped with modern furniture and quality appliances. Suitable for a single person or a couple.