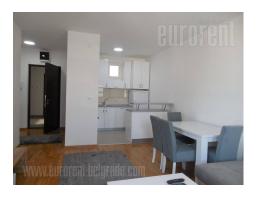

Modern apartment housed on the fourth floor of a new building with an elevator. The building is situated in a quiet Zvezdara street, close to frequent boulevard and tram roundabout. Plenty of greenery, near vicinity of sport center Olimp, Zvezdara forest, as well as city center make this location perfect for life of a modern man. Access to city traffic lines and public transportation stations is easy. In the neighbourhood of the building there are supermarket, Cvetko's greenmarket, coffee shops and commercial zone of Bulevar kralja Aleksandra street. The apartment consists of living room with dining room and an exit to a large terrace. Kitchen is a part of this whole but partially separated with a small kitchen counter. Also is equipped with all elements and appliances. Entrance hallway leads to one bedroom and a bathroom. Living room is furnished with comfortable large sofa, while bedroom has a king size bed. Bathroom is equipped with quality tiles, bathtub and washing machine. Interior modern in bright colors. Ideal for a single person or a couple.