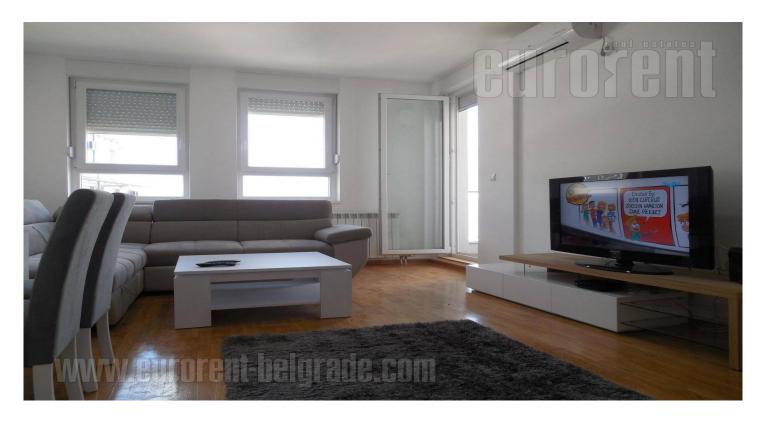

Modern apartment housed on the fourth floor of a new building with an elevator. The building is situated in a quiet Zvezdara street, close to frequent boulevard and tram roundabout. Plenty of greenery, near vicinity of sport center Olimp, Zvezdara forest, as well as city center make this location perfect for life of a modern man. Access to city traffic lines and public transportation stations is easy. In the neighbourhood of the building there are supermarket, Cvetko's greenmarket, coffee shops and commercial zone of Bulevar kralja Aleksandra street. The apartment consists of living room with dining room and an exit to a large terrace. Kitchen is a part of this whole but partially separated with a small kitchen counter. Also is equipped with all elements and appliances. Entrance hallway leads to one bedroom and a bathroom. Living room is furnished with comfortable large sofa, while bedroom has a king size bed. Bathroom is equipped with quality tiles, bathtub and washing machine. Interior modern in bright colors. Ideal for a single person or a couple.