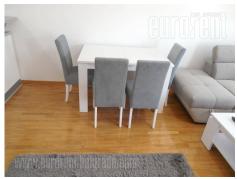

Modern apartment housed on the fourth floor of a new building with an elevator. The building is situated in a quiet Zvezdara street, close to frequent boulevard and tram roundabout. Plenty of greenery, near vicinity of sport center Olimp, Zvezdara forest, as well as city center make this location perfect for life of a modern man. Access to city traffic lines and public transportation stations is easy. In the neighbourhood of the building there are supermarket, Cvetko's greenmarket, coffee shops and commercial zone of Bulevar kralja Aleksandra street. The apartment consists of living room with dining room and an exit to a large terrace. Kitchen is a part of this whole but partially separated with a small kitchen counter. Also is equipped with all elements and appliances. Entrance hallway leads to one bedroom and a bathroom. Living room is furnished with comfortable large sofa, while bedroom has a king size bed. Bathroom is equipped with quality tiles, bathtub and washing machine. Interior modern in bright colors. Ideal for a single person or a couple.