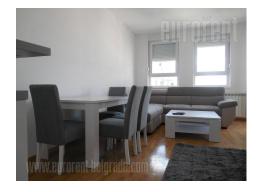

Modern apartment housed on the fourth floor of a new building with an elevator. The building is situated in a quiet Zvezdara street, close to frequent boulevard and tram roundabout. Plenty of greenery, near vicinity of sport center Olimp, Zvezdara forest, as well as city center make this location perfect for life of a modern man. Access to city traffic lines and public transportation stations is easy. In the neighbourhood of the building there are supermarket, Cvetko's greenmarket, coffee shops and commercial zone of Bulevar kralja Aleksandra street. The apartment consists of living room with dining room and an exit to a large terrace. Kitchen is a part of this whole but partially separated with a small kitchen counter. Also is equipped with all elements and appliances. Entrance hallway leads to one bedroom and a bathroom. Living room is furnished with comfortable large sofa, while bedroom has a king size bed. Bathroom is equipped with quality tiles, bathtub and washing machine. Interior modern in bright colors. Ideal for a single person or a couple.