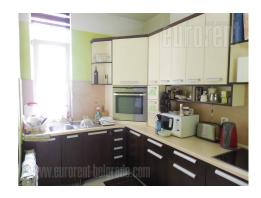

An apartment in Savamala area in quiet street, close to park, river and all commercial content for comfortable life. This location is at walking distance from the city center, ad very well connected with New Belgrade and other parts of the city. The apartment is housed on the fourth floor of prewar building with an elevator. It consists of spacious living room, two large bedrooms, kitchen with dining area, bathroom with shower cabin and hallway. The apartment is completely renovated, air-conditioned, bright and furnished with relatively new furniture pieces. One parking space is at disposal in the building's yard for future tenants,