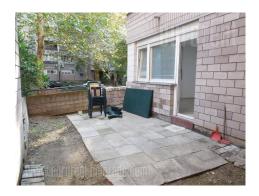

An apartment close to New Belgrade Arena and second loop on the highway. It is housed on the ground floor of relatively new building with an elevator. Large entrance hallway leads to open, partially equipped kitchen as well as bathroom, and large room. The apartment has nice terrace/yard of 25 m<sup>2</sup> with a small gate which leads to a park next to the building. Bathroom has been recently renovated, while the whole apartment is painted and it is decorated with stone wall and halogen lighting on plaster ceilings. The position of the apartment, its layout, two entrances and large terrace make this place very attractive.