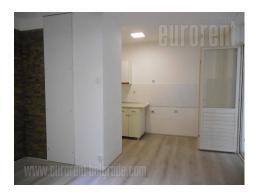

An apartment close to New Belgrade Arena and second loop on the highway. It is housed on the ground floor of relatively new building with an elevator. Large entrance hallway leads to open, partially equipped kitchen as well as bathroom, and large room. The apartment has nice terrace/yard of 25 m<sup>2</sup> with a small gate which leads to a park next to the building. Bathroom has been recently renovated, while the whole apartment is painted and it is decorated with stone wall and halogen lighting on plaster ceilings. The position of the apartment, its layout, two entrances and large terrace make this place very attractive.