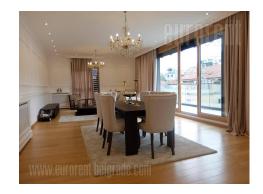

Excellent apartment, situated in a new building near the Temple of St. Sava. Quiet street with plenty of new buildings and exceptional facilities in the immediate vicinity – numerous shops, restaurants, cafes and Kalenic green market. It takes only 5 minutes to get on the highway, and the proximity of the frequent streets through which the city transport routes pass only 5–10 minutes. The apartment is housed on the third floor and consists of two levels. An attractive, modern concept includes an open layout living room with kitchen-dining area. The kitchen is equipped with high quality appliances. The apartment has three bedrooms and two bathrooms, which are located on the second level. The interior is modern and minimalist with excellent parquet, high quality and design ceramics, as well as suspended ceilings with built-in halogen lighting. Attractive, pleasant and comfortable ambience adapted to the modern man's life. In the garage of the building there are two parking spaces suitable for larger vehicles, available with the apartment.