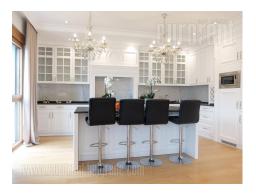

Excellent apartment, situated in a new building near the Temple of St. Sava. Quiet street with plenty of new buildings and exceptional facilities in the immediate vicinity – numerous shops, restaurants, cafes and Kalenic green market. It takes only 5 minutes to get on the highway, and the proximity of the frequent streets through which the city transport routes pass only 5–10 minutes. The apartment is housed on the third floor and consists of two levels. An attractive, modern concept includes an open layout living room with kitchen-dining area. The kitchen is equipped with high quality appliances. The apartment has three bedrooms and two bathrooms, which are located on the second level. The interior is modern and minimalist with excellent parquet, high quality and design ceramics, as well as suspended ceilings with built-in halogen lighting. Attractive, pleasant and comfortable ambience adapted to the modern man's life. In the garage of the building there are two parking spaces suitable for larger vehicles, available with the apartment.