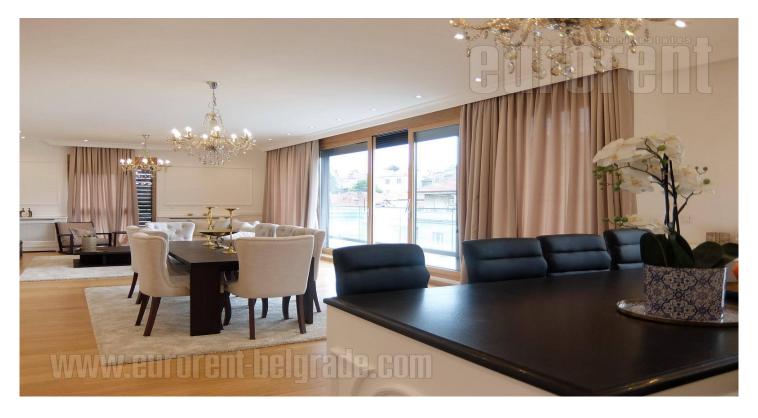

Excellent apartment, situated in a new building near the Temple of St. Sava. Quiet street with plenty of new buildings and exceptional facilities in the immediate vicinity – numerous shops, restaurants, cafes and Kalenic green market. It takes only 5 minutes to get on the highway, and the proximity of the frequent streets through which the city transport routes pass only 5–10 minutes. The apartment is housed on the third floor and consists of two levels. An attractive, modern concept includes an open layout living room with kitchen-dining area. The kitchen is equipped with high quality appliances. The apartment has three bedrooms and two bathrooms, which are located on the second level. The interior is modern and minimalist with excellent parquet, high quality and design ceramics, as well as suspended ceilings with built-in halogen lighting. Attractive, pleasant and comfortable ambience adapted to the modern man's life. In the garage of the building there are two parking spaces suitable for larger vehicles, available with the apartment.