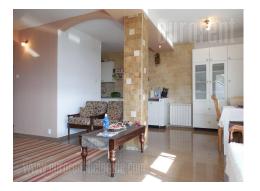

An apartment housed on the last floor of a building in a very city center with a yard and an elevator. Excellent location close to national assembly, Slavija square and pedestrian zone Knez Mihailova street. The building is well maintained. The apartment is completely renovated with two bedrooms. Central part of the apartment is living room which is interconnected with a kitchen. One bedroom is furnished with king size bed and other with a sofa and a desk. A large terrace with a beautiful view to a city panorama and a river is at disposal as well.