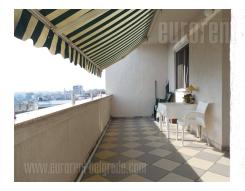

An apartment housed on the last floor of a building in a very city center with a yard and an elevator. Excellent location close to national assembly, Slavija square and pedestrian zone Knez Mihailova street. The building is well maintained. The apartment is completely renovated with two bedrooms. Central part of the apartment is living room which is interconnected with a kitchen. One bedroom is furnished with king size bed and other with a sofa and a desk. A large terrace with a beautiful view to a city panorama and a river is at disposal as well.