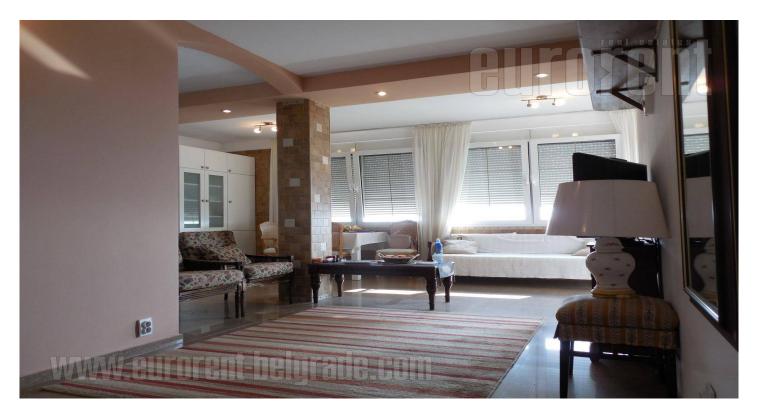

An apartment housed on the last floor of a building in a very city center with a yard and an elevator. Excellent location close to national assembly, Slavija square and pedestrian zone Knez Mihailova street. The building is well maintained. The apartment is completely renovated with two bedrooms. Central part of the apartment is living room which is interconnected with a kitchen. One bedroom is furnished with king size bed and other with a sofa and a desk. A large terrace with a beautiful view to a city panorama and a river is at disposal as well.