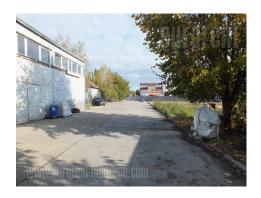

Warehouse located on a very busy location, on Batajnicki drum (road) which connects Batajnica with city center. In vicinity there is Belgrade-Novi Sad highway inclusion. Warehouse is built of solid material, it occupies 800 m<sup>2</sup>, and has concrete flooring. There are two entrances and ceiling height is between 5 and 6 m. Within the warehouse there is an office space at disposal, which occupies around 100 m<sup>2</sup> and consists of two offices, toilet and a kitchenette. Access to the warehouse and offices is paved. Warehouse is located on 10 acre land plot, which is covered with gravel.