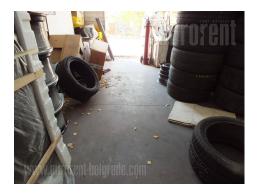

Warehouse located on a very busy location, on Batajnicki drum (road) which connects Batajnica with city center. In vicinity there is Belgrade-Novi Sad highway inclusion. Warehouse is built of solid material, it occupies 800 m<sup>2</sup>, and has concrete flooring. There are two entrances and ceiling height is between 5 and 6 m. Within the warehouse there is an office space at disposal, which occupies around 100 m<sup>2</sup> and consists of two offices, toilet and a kitchenette. Access to the warehouse and offices is paved. Warehouse is located on 10 acre land plot, which is covered with gravel.