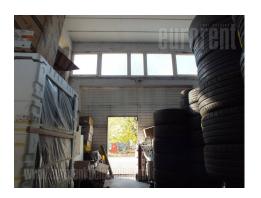

Warehouse located on a very busy location, on Batajnicki drum (road) which connects Batajnica with city center. In vicinity there is Belgrade-Novi Sad highway inclusion. Warehouse is built of solid material, it occupies 800 m<sup>2</sup>, and has concrete flooring. There are two entrances and ceiling height is between 5 and 6 m. Within the warehouse there is an office space at disposal, which occupies around 100 m<sup>2</sup> and consists of two offices, toilet and a kitchenette. Access to the warehouse and offices is paved. Warehouse is located on 10 acre land plot, which is covered with gravel.