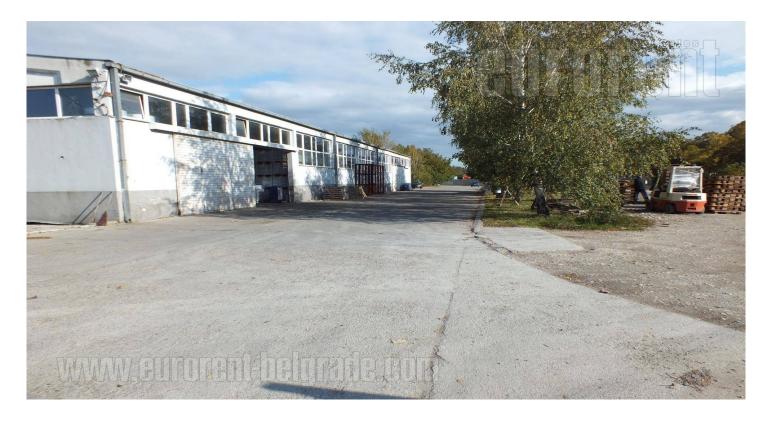

Warehouse located on a very busy location, on Batajnicki drum (road) which connects Batajnica with city center. In vicinity there is Belgrade-Novi Sad highway inclusion. Warehouse is built of solid material, it occupies 800 m<sup>2</sup>, and has concrete flooring. There are two entrances and ceiling height is between 5 and 6 m. Within the warehouse there is an office space at disposal, which occupies around 100 m<sup>2</sup> and consists of two offices, toilet and a kitchenette. Access to the warehouse and offices is paved. Warehouse is located on 10 acre land plot, which is covered with gravel.