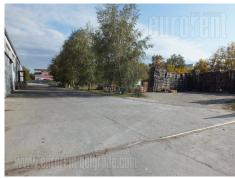

Warehouse located on a very busy location, on Batajnicki drum (road) which connects Batajnica with city center. In vicinity there is Belgrade-Novi Sad highway inclusion. Warehouse is built of solid material, it occupies 800 m<sup>2</sup>, and has concrete flooring. There are two entrances and ceiling height is between 5 and 6 m. Within the warehouse there is an office space at disposal, which occupies around 100 m<sup>2</sup> and consists of two offices, toilet and a kitchenette. Access to the warehouse and offices is paved. Warehouse is located on 10 acre land plot, which is covered with gravel.