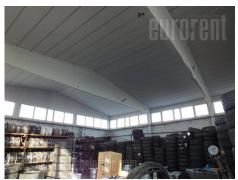

Warehouse located on a very busy location, on Batajnicki drum (road) which connects Batajnica with city center. In vicinity there is Belgrade-Novi Sad highway inclusion. Warehouse is built of solid material, it occupies 800 m<sup>2</sup>, and has concrete flooring. There are two entrances and ceiling height is between 5 and 6 m. Within the warehouse there is an office space at disposal, which occupies around 100 m<sup>2</sup> and consists of two offices, toilet and a kitchenette. Access to the warehouse and offices is paved. Warehouse is located on 10 acre land plot, which is covered with gravel.