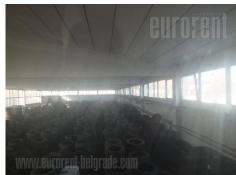

Warehouse located on a very busy location, on Batajnicki drum (road) which connects Batajnica with city center. In vicinity there is Belgrade-Novi Sad highway inclusion. Warehouse is built of solid material, it occupies 800 m<sup>2</sup>, and has concrete flooring. There are two entrances and ceiling height is between 5 and 6 m. Within the warehouse there is an office space at disposal, which occupies around 100 m<sup>2</sup> and consists of two offices, toilet and a kitchenette. Access to the warehouse and offices is paved. Warehouse is located on 10 acre land plot, which is covered with gravel.