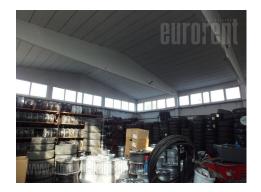

Warehouse located on a very busy location, on Batajnicki drum (road) which connects Batajnica with city center. In vicinity there is Belgrade-Novi Sad highway inclusion. Warehouse is built of solid material, it occupies 800 m<sup>2</sup>, and has concrete flooring. There are two entrances and ceiling height is between 5 and 6 m. Within the warehouse there is an office space at disposal, which occupies around 100 m<sup>2</sup> and consists of two offices, toilet and a kitchenette. Access to the warehouse and offices is paved. Warehouse is located on 10 acre land plot, which is covered with gravel.