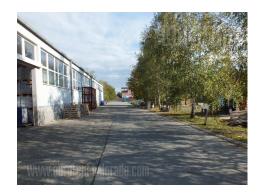

Warehouse located on a very busy location, on Batajnicki drum (road) which connects Batajnica with city center. In vicinity there is Belgrade-Novi Sad highway inclusion. Warehouse is built of solid material, it occupies 800 m<sup>2</sup>, and has concrete flooring. There are two entrances and ceiling height is between 5 and 6 m. Within the warehouse there is an office space at disposal, which occupies around 100 m<sup>2</sup> and consists of two offices, toilet and a kitchenette. Access to the warehouse and offices is paved. Warehouse is located on 10 acre land plot, which is covered with gravel.