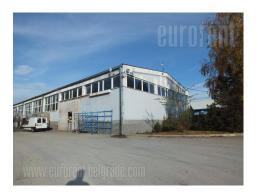

Warehouse located on a very busy location, on Batajnicki drum (road) which connects Batajnica with city center. In vicinity there is Belgrade-Novi Sad highway inclusion. Warehouse is built of solid material, it occupies 800 m<sup>2</sup>, and has concrete flooring. There are two entrances and ceiling height is between 5 and 6 m. Within the warehouse there is an office space at disposal, which occupies around 100 m<sup>2</sup> and consists of two offices, toilet and a kitchenette. Access to the warehouse and offices is paved. Warehouse is located on 10 acre land plot, which is covered with gravel.