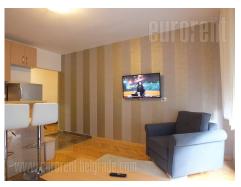

Nice, comfortable apartment is situated in the near vicinity of Tasmajdan park and swimming pool. Two large traffic lines provide easy and quick access to all parts of the city both by car or public transport. The apartment is housed on the fifth floor of an older but well preserved building with an elevator. It consists of living room, kitchen, two bedrooms and bathroom with a shower. Kitchen is fully equipped with new elements and appliances and separated by kitchen counter from the living room. The space is completely renovated with aluminum windows and new furniture. Place with plenty of details that provide cosy atmosphere.