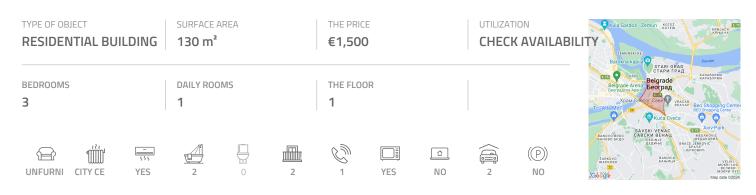

## #38815, Rent - Apartment, Belgrade, HOTEL HILTON

An excellent apartment in city center close to Slavija square, park Manjez and Hilton hotel. Located in quiet part of the street and has good connection to highway which is within only five minute driving distance. Numerous lines of public transportation lead towards all parts of the city. The apartment is housed on the first floor of new building with security service and garage in the basement level which is reachable by the car-elevator. Building has very nicely maintained entrance. The apartment consists of anteroom with closets, which leads to living room interconnected with dining area and has an exit to a large terrace overlooking the park. Fully equipped kitchen is separated from the dining area with a kitchen counter. Sleeping block is completely separate from the rest of the apartment and contains three bedrooms all with built in closets and exit to a terrace. Two bathrooms are at disposal as well, one is with bathtub and the other with shower cabin. The whole apartment is modern and it is decorated with high quality materials. ΑII rooms are air-conditioned. Suitable for comfortable family