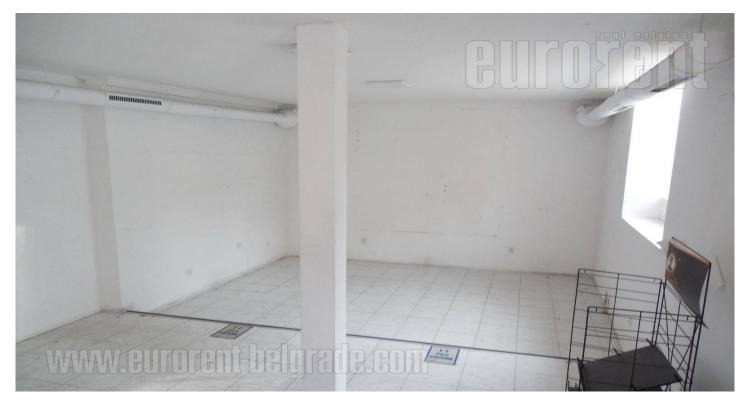

Shop positioned in one of the busy streets of Vozdovac. In the immediate vicinity there are numerous cafes, shops of mixed goods, banks, and other commercial facilities. The store is oriented towards the street, bright and consists of three main rooms and a smaller bathroom. It also has a display window of 2m. It is suitable for various types of business activities.