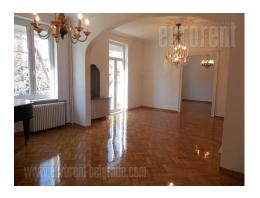

Beautiful, spacious, renovated apartment housed in a prewar building in near vicinity of Tasmajdan park. Neighborhood is abundant with various stores and cafes, while the vicinity of two busy traffic routes allows fast and easy access to the rest of the city, either by public transport or personal vehicle. The apartment is housed on the first floor and has two entrances. It consists of a central entrance hallway, which is introducing each room. Five spacious rooms are at disposal, one small room, bathroom with a bathtub, a separate toilet, utility room, as well as two terraces. It is three side oriented and abundant with natural light. Functional room layout and attractive position are characteristics ideal both for residential and office space purposes.