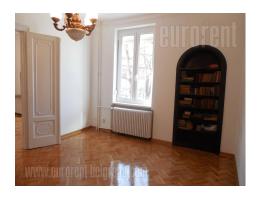

Beautiful, spacious, renovated apartment housed in a prewar building in near vicinity of Tasmajdan park. Neighborhood is abundant with various stores and cafes, while the vicinity of two busy traffic routes allows fast and easy access to the rest of the city, either by public transport or personal vehicle. The apartment is housed on the first floor and has two entrances. It consists of a central entrance hallway, which is introducing each room. Five spacious rooms are at disposal, one small room, bathroom with a bathtub, a separate toilet, utility room, as well as two terraces. It is three side oriented and abundant with natural light. Functional room layout and attractive position are characteristics ideal both for residential and office space purposes.