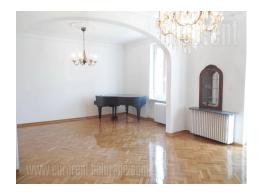

Beautiful, spacious, renovated apartment housed in a prewar building in near vicinity of Tasmajdan park. Neighborhood is abundant with various stores and cafes, while the vicinity of two busy traffic routes allows fast and easy access to the rest of the city, either by public transport or personal vehicle. The apartment is housed on the first floor and has two entrances. It consists of a central entrance hallway, which is introducing each room. Five spacious rooms are at disposal, one small room, bathroom with a bathtub, a separate toilet, utility room, as well as two terraces. It is three side oriented and abundant with natural light. Functional room layout and attractive position are characteristics ideal both for residential and office space purposes.