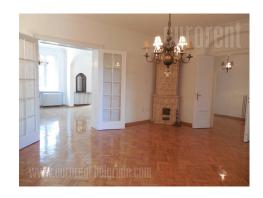

Beautiful, spacious, renovated apartment housed in a prewar building in near vicinity of Tasmajdan park. Neighborhood is abundant with various stores and cafes, while the vicinity of two busy traffic routes allows fast and easy access to the rest of the city, either by public transport or personal vehicle. The apartment is housed on the first floor and has two entrances. It consists of a central entrance hallway, which is introducing each room. Five spacious rooms are at disposal, one small room, bathroom with a bathtub, a separate toilet, utility room, as well as two terraces. It is three side oriented and abundant with natural light. Functional room layout and attractive position are characteristics ideal both for residential and office space purposes.