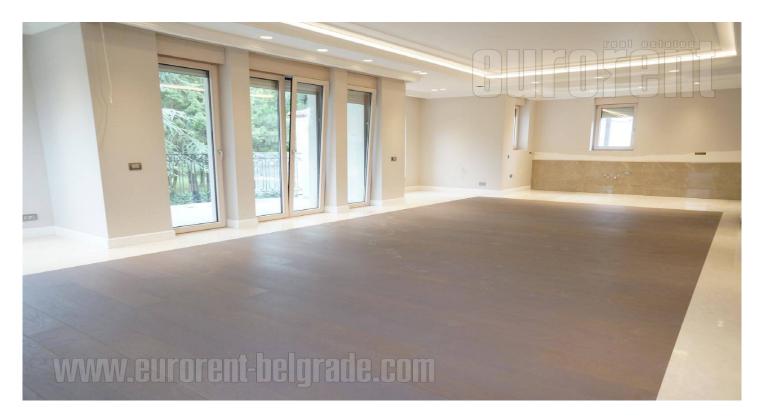

Excellent apartment in Dedinje, in a quiet street in a residential area. Near the Beloi dvor (White Palace). It is located only at few minutes walking dostance from the public transport station, and it takes five minutes to drive to the busy streets. There are also plenty of green areas in the surroundings, which provide the opportunity for rest and relaxation. The apartment is housd on the first floor of a small, newer building, with an excellently maintained entrance. It consists of a spacious living room, which is integrated with the dining area. The kitchen is also part of the living-dining area and is equipped. The hallway leads to the sleeping block, which consists of three bedrooms, one of which is master bedroom. There is also a bathroom equipped with a bathtub and a shower cabin. Another bathroom with a shower is at disposal as well. The apartment has a lot of built-in wardrobes and shelves for storage. The layout of the rooms is excellent, so the space is used to the maximum. Two parking spaces in the available for the tenant. garage are