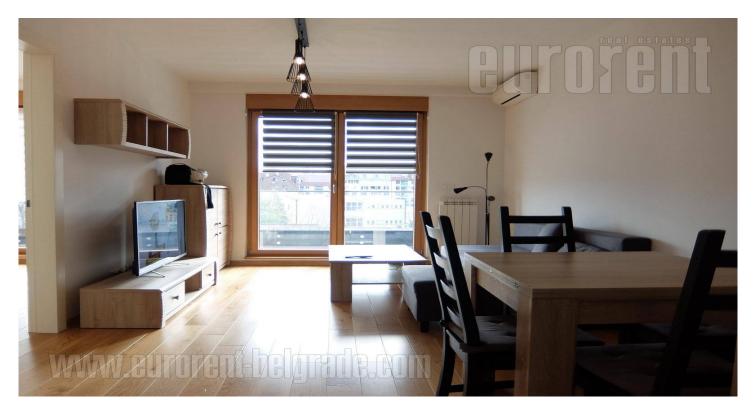

Modernly designed apartment, located within the newly built Central Garden complex. Perfect location in the wider city center, close to two busy traffic roads, within only fifteen minute walking distance from the city center, Skadarlija or Terazije. The apartment is housed on the fifth floor of a modern building with two elevators and a security service. Living room with dining area and a modern kitchen are placed within one open layout room. One bedroom is at disposal, it has double bed and a closet, and shares a spacious terrace with the living room. The apartment has a bathroom with a bathtub. It is equipped with new modern furniture, while the additional convenience is a parking place in the garage of the building. The apartment completely reflects the style of living of a modern young people.