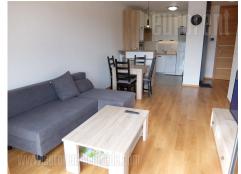

Modernly designed apartment, located within the newly built Central Garden complex. Perfect location in the wider city center, close to two busy traffic roads, within only fifteen minute walking distance from the city center, Skadarlija or Terazije. The apartment is housed on the fifth floor of a modern building with two elevators and a security service. Living room with dining area and a modern kitchen are placed within one open layout room. One bedroom is at disposal, it has double bed and a closet, and shares a spacious terrace with the living room. The apartment has a bathroom with a bathtub. It is equipped with new modern furniture, while the additional convenience is a parking place in the garage of the building. The apartment completely reflects the style of living of a modern young people.