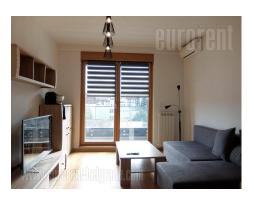

Modernly designed apartment, located within the newly built Central Garden complex. Perfect location in the wider city center, close to two busy traffic roads, within only fifteen minute walking distance from the city center, Skadarlija or Terazije. The apartment is housed on the fifth floor of a modern building with two elevators and a security service. Living room with dining area and a modern kitchen are placed within one open layout room. One bedroom is at disposal, it has double bed and a closet, and shares a spacious terrace with the living room. The apartment has a bathroom with a bathtub. It is equipped with new modern furniture, while the additional convenience is a parking place in the garage of the building. The apartment completely reflects the style of living of a modern young people.