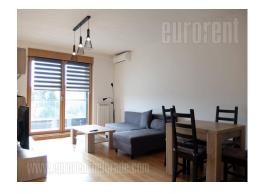

Modernly designed apartment, located within the newly built Central Garden complex. Perfect location in the wider city center, close to two busy traffic roads, within only fifteen minute walking distance from the city center, Skadarlija or Terazije. The apartment is housed on the fifth floor of a modern building with two elevators and a security service. Living room with dining area and a modern kitchen are placed within one open layout room. One bedroom is at disposal, it has double bed and a closet, and shares a spacious terrace with the living room. The apartment has a bathroom with a bathtub. It is equipped with new modern furniture, while the additional convenience is a parking place in the garage of the building. The apartment completely reflects the style of living of a modern young people.