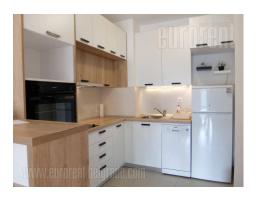

Modernly designed apartment, located within the newly built Central Garden complex. Perfect location in the wider city center, close to two busy traffic roads, within only fifteen minute walking distance from the city center, Skadarlija or Terazije. The apartment is housed on the fifth floor of a modern building with two elevators and a security service. Living room with dining area and a modern kitchen are placed within one open layout room. One bedroom is at disposal, it has double bed and a closet, and shares a spacious terrace with the living room. The apartment has a bathroom with a bathtub. It is equipped with new modern furniture, while the additional convenience is a parking place in the garage of the building. The apartment completely reflects the style of living of a modern young people.