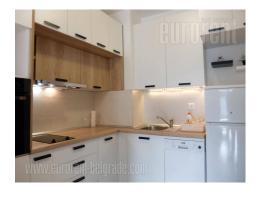

Modernly designed apartment, located within the newly built Central Garden complex. Perfect location in the wider city center, close to two busy traffic roads, within only fifteen minute walking distance from the city center, Skadarlija or Terazije. The apartment is housed on the fifth floor of a modern building with two elevators and a security service. Living room with dining area and a modern kitchen are placed within one open layout room. One bedroom is at disposal, it has double bed and a closet, and shares a spacious terrace with the living room. The apartment has a bathroom with a bathtub. It is equipped with new modern furniture, while the additional convenience is a parking place in the garage of the building. The apartment completely reflects the style of living of a modern young people.