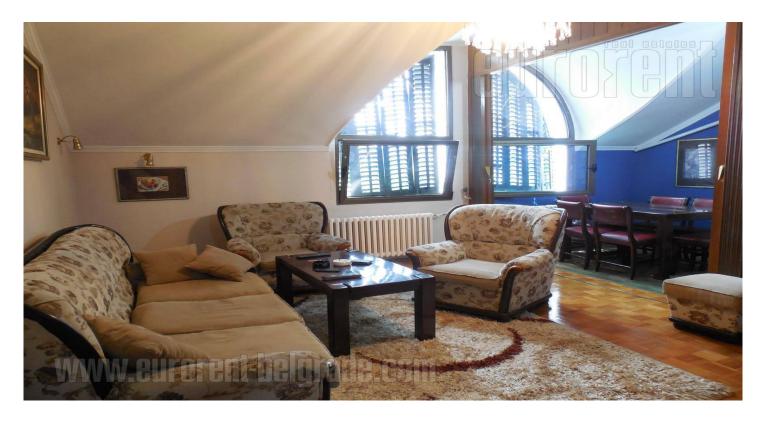

Apartment located in a quiet neighborhood, in a blind alley. It is housed on the seventh, last floor of a relatively new building and spreads over two levels. First level consists of a living room connected to dining area, followed by a kitchen, one bedroom with an exit to a terrace, as well as a newly renovated bathroom with a shower. Upper level consists of a spacious room with two beds, which has access to a bathroom with a shower cabin, as well as to one more bedroom. This mid-sized bedroom is one level higher from large children's room. The apartment is in it's original condition, except from the lower level bathroom and it is fully equipped with well maintained furniture. Suitable for a larger family. In near vicinity there is an elementary school, which is the benefits for families. In this part the of street parking