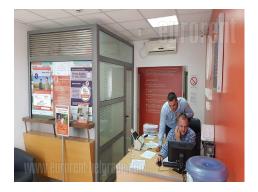

Office space situated in one of the five most frequent streets in the city. Excellent position, easily accessible from various parts of the city. The building is located at the intersection within 50m from the turntable of city and suburban buses, as well as from a turning point for several tram lines. The distance from the city center is 4.5 km. This zone is characterized by the high frequency of pedestrians, while in the immediate vicinity there are several known banks. The space consists of two levels. Ground floor occupies 90m<sup>2</sup> and has display windows facing toward the street. Upper level occupies 100m<sup>2</sup>. The entire space divided by partition walls and can be easily adapted, according to the needs of the leaseholder. A number of parking spaces is available, as well. Suitable for a variety of business activities.