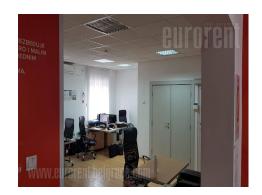

Office space situated in one of the five most frequent streets in the city. Excellent position, easily accessible from various parts of the city. The building is located at the intersection within 50m from the turntable of city and suburban buses, as well as from a turning point for several tram lines. The distance from the city center is 4.5 km. This zone is characterized by the high frequency of pedestrians, while in the immediate vicinity there are several known banks. The space consists of two levels. Ground floor occupies 90m<sup>2</sup> and has display windows facing toward the street. Upper level occupies 100m<sup>2</sup>. The entire space divided by partition walls and can be easily adapted, according to the needs of the leaseholder. A number of parking spaces is available, as well. Suitable for a variety of business activities.