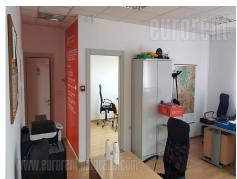

Office space situated in one of the five most frequent streets in the city. Excellent position, easily accessible from various parts of the city. The building is located at the intersection within 50m from the turntable of city and suburban buses, as well as from a turning point for several tram lines. The distance from the city center is 4.5 km. This zone is characterized by the high frequency of pedestrians, while in the immediate vicinity there are several known banks. The space consists of two levels. Ground floor occupies 90m<sup>2</sup> and has display windows facing toward the street. Upper level occupies 100m<sup>2</sup>. The entire space divided by partition walls and can be easily adapted, according to the needs of the leaseholder. A number of parking spaces is available, as well. Suitable for a variety of business activities.