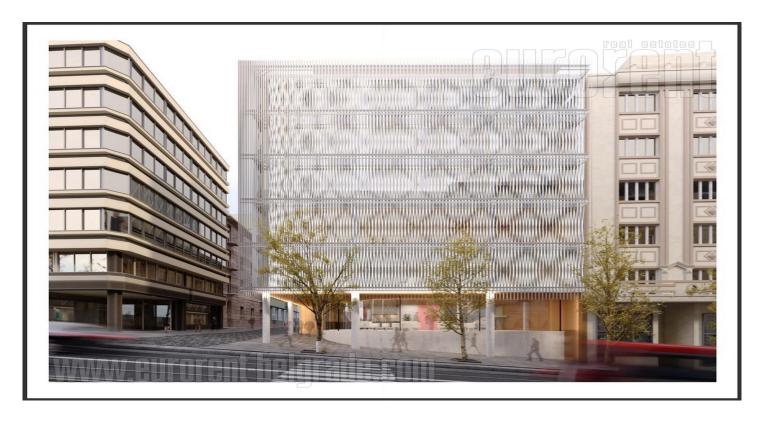

## #38776, Rent - Office space, Belgrade, KRUNSKA

Fully adapted class A office building, placed on an attractive location. Commercial and administrative zone of the city, with excellent connection to main city traffic lines. Building comprises of six levels, each level occupies 400 m<sup>2</sup>. Space has an open layout, so it could be adapted according to need. Building is equipped with it's own heating and cooling system and has all technical solutions demanded by modern business management. There is a garage on level - 1. Representative example of business premises, within reach of the very city center.