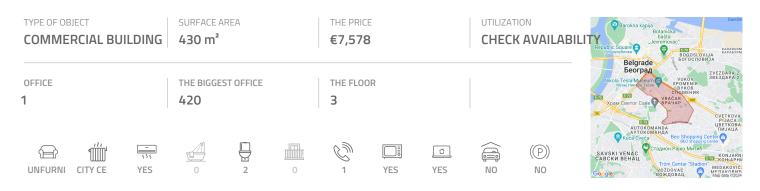

## #38776, Rent - Office space, Belgrade, KRUNSKA

Fully adapted class A office building, placed on an attractive location. Commercial and administrative zone of the city, with excellent connection to main city traffic lines. Building comprises of six levels, each level occupies 400 m<sup>2</sup>. Space has an open layout, so it could be adapted according to need. Building is equipped with it's own heating and cooling system and has all technical solutions demanded by modern business management. There is a garage on level - 1. Representative example of business premises, within reach of the very city center.