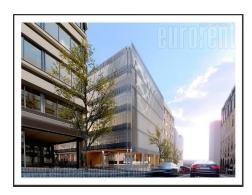

## #38776, Rent - Office space, Belgrade, KRUNSKA

Fully adapted class A office building, placed on an attractive location. Commercial and administrative zone of the city, with excellent connection to main city traffic lines. Building comprises of six levels, each level occupies 400 m<sup>2</sup>. Space has an open layout, so it could be adapted according to need. Building is equipped with it's own heating and cooling system and has all technical solutions demanded by modern business management. There is a garage on level - 1. Representative example of business premises, within reach of the very city center.