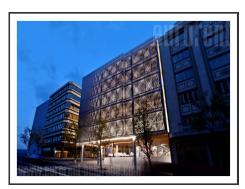

## #38776, Rent - Office space, Belgrade, KRUNSKA

Fully adapted class A office building, placed on an attractive location. Commercial and administrative zone of the city, with excellent connection to main city traffic lines. Building comprises of six levels, each level occupies 400 m<sup>2</sup>. Space has an open layout, so it could be adapted according to need. Building is equipped with it's own heating and cooling system and has all technical solutions demanded by modern business management. There is a garage on level - 1. Representative example of business premises, within reach of the very city center.