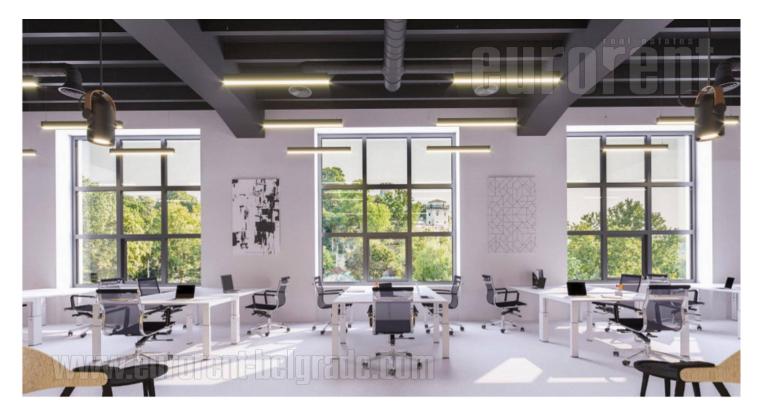

Fully adapted A category, business building, close to Kalemegdan park and river bank. This city zone is characterised by excellent infrastructure and and represents center of commercial and administrative area. Building spreads over six levels, and each could be designed and divided according the clients needs. It is equipped with independent heating and cooling syistem, as well as technical solutions which modern business practise demands. Building also has a 24/7 security service, maintenance and card entrance system. Location and characteristics of the space make it very attractive and suitable for variety of business activities.