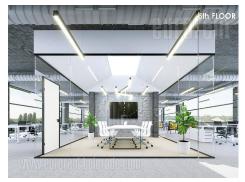

Fully adapted A category, business building, close to Kalemegdan park and river bank. This city zone is characterised by excellent infrastructure and and represents center of commercial and administrative area. Building spreads over six levels, and each could be designed and divided according the clients needs. It is equipped with independent heating and cooling syistem, as well as technical solutions which modern business practise demands. Building also has a 24/7 security service, maintenance and card entrance system. Location and characteristics of the space make it very attractive and suitable for variety of business activities.