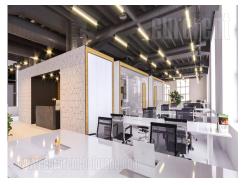

Fully adapted A category, business building, close to Kalemegdan park and river bank. This city zone is characterised by excellent infrastructure and and represents center of commercial and administrative area. Building spreads over six levels, and each could be designed and divided according the clients needs. It is equipped with independent heating and cooling syistem, as well as technical solutions which modern business practise demands. Building also has a 24/7 security service, maintenance and card entrance system. Location and characteristics of the space make it very attractive and suitable for variety of business activities.