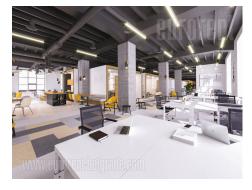

Fully adapted A category, business building, close to Kalemegdan park and river bank. This city zone is characterised by excellent infrastructure and and represents center of commercial and administrative area. Building spreads over six levels, and each could be designed and divided according the clients needs. It is equipped with independent heating and cooling syistem, as well as technical solutions which modern business practise demands. Building also has a 24/7 security service, maintenance and card entrance system. Location and characteristics of the space make it very attractive and suitable for variety of business activities.