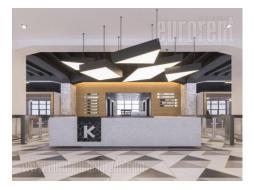

Fully adapted A category, business building, close to Kalemegdan park and river bank. This city zone is characterised by excellent infrastructure and and represents center of commercial and administrative area. Building spreads over six levels, and each could be designed and divided according the clients needs. It is equipped with independent heating and cooling syistem, as well as technical solutions which modern business practise demands. Building also has a 24/7 security service, maintenance and card entrance system. Location and characteristics of the space make it very attractive and suitable for variety of business activities.