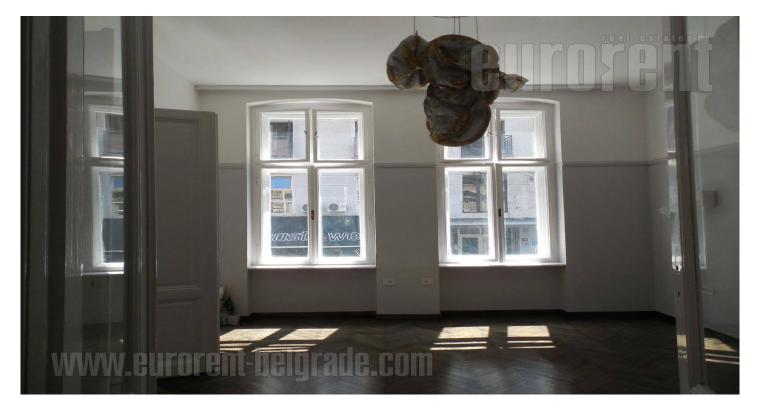

Excellent space with characteristic high ceilings in authentic pre war house in very city center. It is housed on the high ground floor and occupies the whole floor, it is mainly oriented towards the street. The space consists of two mutually interconnected rooms and entrance area on the lower part. Few stairs up, there is other part which contains kitchen, bathroom and one more room. A terrace is overlooking the yard. The whole space is renovated, but previous elements were kept. Everything in the apartment is new or in excellent condition. Bathroom and kitchen are designed in modern manner with very attractive tiles. The space could be used both for business activities or comfortable life.