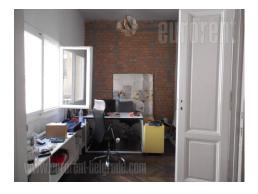

Excellent space with characteristic high ceilings in authentic pre war house in very city center. It is housed on the high ground floor and occupies the whole floor, it is mainly oriented towards the street. The space consists of two mutually interconnected rooms and entrance area on the lower part. Few stairs up, there is other part which contains kitchen, bathroom and one more room. A terrace is overlooking the yard. The whole space is renovated, but previous elements were kept. Everything in the apartment is new or in excellent condition. Bathroom and kitchen are designed in modern manner with very attractive tiles. The space could be used both for business activities or comfortable life.