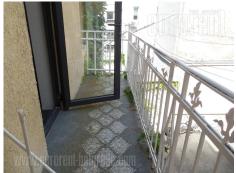

Excellent space with characteristic high ceilings in authentic pre war house in very city center. It is housed on the high ground floor and occupies the whole floor, it is mainly oriented towards the street. The space consists of two mutually interconnected rooms and entrance area on the lower part. Few stairs up, there is other part which contains kitchen, bathroom and one more room. A terrace is overlooking the yard. The whole space is renovated, but previous elements were kept. Everything in the apartment is new or in excellent condition. Bathroom and kitchen are designed in modern manner with very attractive tiles. The space could be used both for business activities or comfortable life.