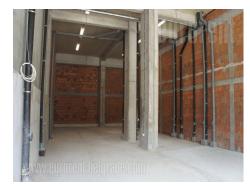

A shop placed in the central part of the city, close to Tašmajdan park and numerous lines of public transport. Desirable position with large frequency of traffic and pedestrians. The shop is housed on the ground floor of new building and has large display window facing towards the street, while the ceiling height is over 5m. The shop is still under construction and will be adapted according to business purpose (floors and lighting). Suitable for variety of business activities.