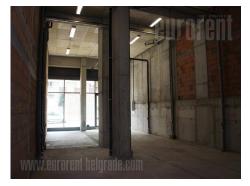

A shop placed in the central part of the city, close to Tašmajdan park and numerous lines of public transport. Desirable position with large frequency of traffic and pedestrians. The shop is housed on the ground floor of new building and has large display window facing towards the street, while the ceiling height is over 5m. The shop is still under construction and will be adapted according to business purpose (floors and lighting). Suitable for variety of business activities.