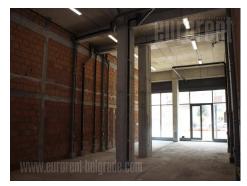

A shop placed in the central part of the city, close to Tašmajdan park and numerous lines of public transport. Desirable position with large frequency of traffic and pedestrians. The shop is housed on the ground floor of new building and has large display window facing towards the street, while the ceiling height is over 5m. The shop is still under construction and will be adapted according to business purpose (floors and lighting). Suitable for variety of business activities.