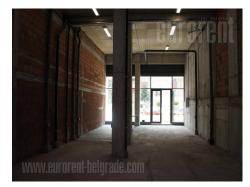

A shop placed in the central part of the city, close to Tašmajdan park and numerous lines of public transport. Desirable position with large frequency of traffic and pedestrians. The shop is housed on the ground floor of new building and has large display window facing towards the street, while the ceiling height is over 5m. The shop is still under construction and will be adapted according to business purpose (floors and lighting). Suitable for variety of business activities.