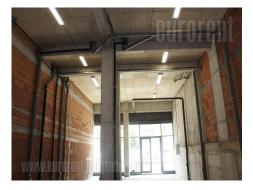

A shop placed in the central part of the city, close to Tašmajdan park and numerous lines of public transport. Desirable position with large frequency of traffic and pedestrians. The shop is housed on the ground floor of new building and has large display window facing towards the street, while the ceiling height is over 5m. The shop is still under construction and will be adapted according to business purpose (floors and lighting). Suitable for variety of business activities.