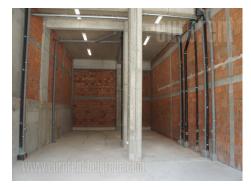

A shop placed in the central part of the city, close to Tašmajdan park and numerous lines of public transport. Desirable position with large frequency of traffic and pedestrians. The shop is housed on the ground floor of new building and has large display window facing towards the street, while the ceiling height is over 5m. The shop is still under construction and will be adapted according to business purpose (floors and lighting). Suitable for variety of business activities.