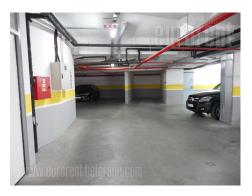

## #38748, Rent - Apartment, Belgrade, ZVEZDARA

Luxurious apartment situated in modern, relatively new building in Zvezdara area close to tram roundabout. The apartment is housed on the last, seventh floor of building with two elevators. It also has a terrace that occupied 30 m<sup>2</sup> overlooking the large part of the city. Interior is organized in modern manner, with open public area which consists of attractive living room, dining room and fully equipped kitchen with all cupboards, appliances and nice lighting. Private area contains two bedrooms, one with king size bed and built in closet, and other with two single beds. In basement level one parking space is available with extra charge in building's garage. The apartment is modern, comfortable and meets high standards of future tenants.