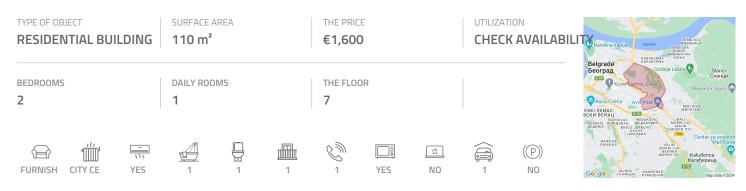

## #38748, Rent - Apartment, Belgrade, ZVEZDARA

Luxurious apartment situated in modern, relatively new building in Zvezdara area close to tram roundabout. The apartment is housed on the last, seventh floor of building with two elevators. It also has a terrace that occupied 30 m<sup>2</sup> overlooking the large part of the city. Interior is organized in modern manner, with open public area which consists of attractive living room, dining room and fully equipped kitchen with all cupboards, appliances and nice lighting. Private area contains two bedrooms, one with king size bed and built in closet, and other with two single beds. In basement level one parking space is available with extra charge in building's garage. The apartment is modern, comfortable and meets high standards of future tenants.