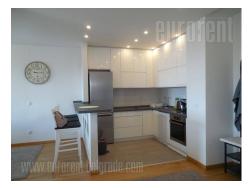

## #38748, Rent - Apartment, Belgrade, ZVEZDARA

Luxurious apartment situated in modern, relatively new building in Zvezdara area close to tram roundabout. The apartment is housed on the last, seventh floor of building with two elevators. It also has a terrace that occupied 30 m<sup>2</sup> overlooking the large part of the city. Interior is organized in modern manner, with open public area which consists of attractive living room, dining room and fully equipped kitchen with all cupboards, appliances and nice lighting. Private area contains two bedrooms, one with king size bed and built in closet, and other with two single beds. In basement level one parking space is available with extra charge in building's garage. The apartment is modern, comfortable and meets high standards of future tenants.