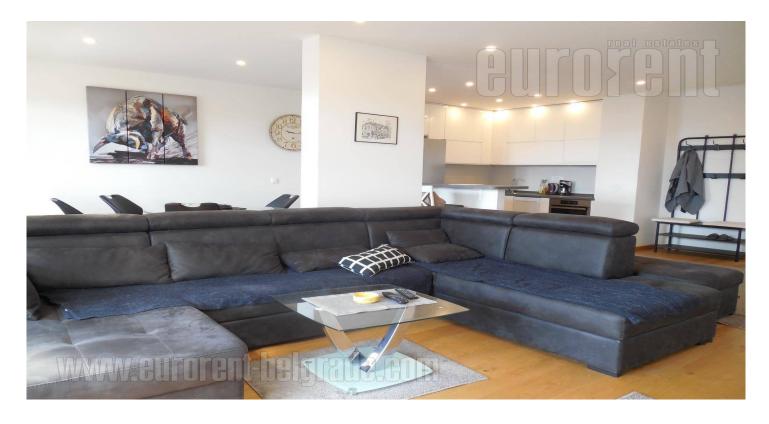

## #38748, Rent - Apartment, Belgrade, ZVEZDARA

Luxurious apartment situated in modern, relatively new building in Zvezdara area close to tram roundabout. The apartment is housed on the last, seventh floor of building with two elevators. It also has a terrace that occupied 30 m<sup>2</sup> overlooking the large part of the city. Interior is organized in modern manner, with open public area which consists of attractive living room, dining room and fully equipped kitchen with all cupboards, appliances and nice lighting. Private area contains two bedrooms, one with king size bed and built in closet, and other with two single beds. In basement level one parking space is available with extra charge in building's garage. The apartment is modern, comfortable and meets high standards of future tenants.