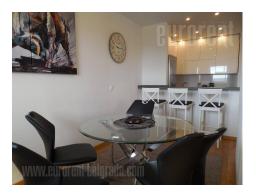

## #38748, Rent - Apartment, Belgrade, ZVEZDARA

Luxurious apartment situated in modern, relatively new building in Zvezdara area close to tram roundabout. The apartment is housed on the last, seventh floor of building with two elevators. It also has a terrace that occupied 30 m<sup>2</sup> overlooking the large part of the city. Interior is organized in modern manner, with open public area which consists of attractive living room, dining room and fully equipped kitchen with all cupboards, appliances and nice lighting. Private area contains two bedrooms, one with king size bed and built in closet, and other with two single beds. In basement level one parking space is available with extra charge in building's garage. The apartment is modern, comfortable and meets high standards of future tenants.