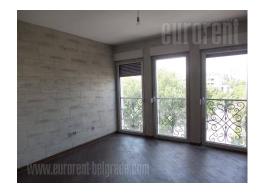

Brand new apartment housed in a new building, located in one of central Vozdovac streets. It the immediate vicinity there is a bus station with several lines of public transport and a few stores. The apartment has modern interior, it is oriented towards the street, with a view over the smaller park. It consists of a living room with dining area and an open kitchen, which is going to be equipped, as well as one bedroom and a bathroom with a bathtub. There is a possibility to separate the kitchen from the living room by adding additional wall, while the apartment could be furnished or unfurnished depending on the need. In the basement level there is a garage space also available for additional price. Ideal for one person or a couple.