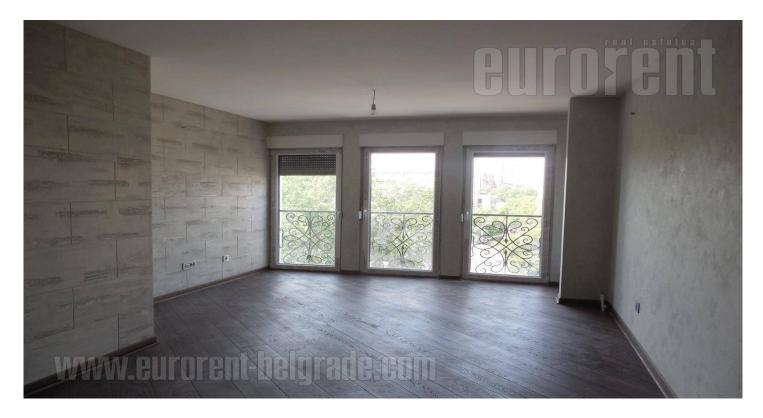

Brand new apartment housed in a new building, located in one of central Vozdovac streets. It the immediate vicinity there is a bus station with several lines of public transport and a few stores. The apartment has modern interior, it is oriented towards the street, with a view over the smaller park. It consists of a living room with dining area and an open kitchen, which is going to be equipped, as well as one bedroom and a bathroom with a bathtub. There is a possibility to separate the kitchen from the living room by adding additional wall, while the apartment could be furnished or unfurnished depending on the need. In the basement level there is a garage space also available for additional price. Ideal for one person or a couple.